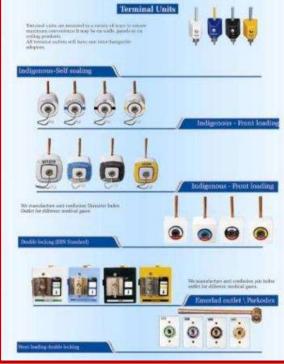

Operated with Thermostatic Mixer)





## ICU / NICU SURGICAL SCRUB STATIONS

Standard Surgical Scrub Station available in 1/2/3 Bay Operated by Touch less Sensor, Foot Operated, Elbow Operated with inbuilt mixer for Hot & Cold water. It is in Stainless Steel SS304. We can make customized Scrub Stations.



CR SS001SFE (Sensor+Foot+Elbow Operated with Thermostatic Mixer)





CR SS001EM (Elbow Mixer Operated)





#### **MINI SCRUB & INSTRUMENTS WASH**

Mini Surgical Scrub Station available in 1/2/3 Bay Operated by Touch less Sensor, Foot Operated, Elbow Operated with inbuilt mixer for Hot & Cold water.



**CR SM001E : Elbow Operated** 



CR SM001SE : Sensor & Elbow Operated

**CR SM002E :Elbow Operated** 





## **MEDICAL GAS PIPELINE SYSTEM**

## **Copper Pipes & Fittings**















#### **MEDICAL GAS PIPELINE SYSTEM**

#### **AREA VALVE BOX**

2 Gas AREA VALVE BOX



#### 3 Gas AREA VALVE BOX



### 4 Gas AREA VALVE BO



# Gas Manifold Control Panel



### **Gas Outlet Points**







#### **MEDICAL GAS PIPELINE SYSTEM**

ANALOG GAS ALARM -2Gas, 3Gas, 4Gas,





### DIGITAL GAS ALARM- 2Gas, 3Gas, 4Gas, 5







#### **SUCTION TROLLEY**

**REGULATORS** 







BPC FLOW METER







## CRASH RAIL / WALL GAURDS & CORNER GAURD







end cap







end cap



### **EQUIPMENT TROLLEY**

Instrument/ Equipment
Trolleys are available in
Aluminium duly powder
coated as well as in
Stainless Steel with
adjustable height of
racks.









## **Hospital Furniture**







## ICU & EMERGENCY BLOCK







## **CONTACTS**

## MODULAR HEALTHCARE SYSTEM

#### **WORKS:**

Plot