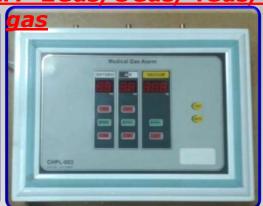

w Operated with Thermostatic Mixer)





CR SS001EM (Elbow Mixer Operated)





#### **MINI SCRUB & INSTRUMENTS WASH**

Mini Surgical Scrub Station available in 1/2/3 Bay Operated by Touch less Sensor, Foot Operated, Elbow Operated with inbuilt mixer for Hot & Cold water.



**CR SM001E : Elbow Operated** 



CR SM001SE : Sensor & Elbow Operated

**CR SM002E :Elbow Operated** 





## **MEDICAL GAS PIPELINE SYSTEM**

## **Copper Pipes & Fittings**















#### **MEDICAL GAS PIPELINE SYSTEM**

#### **AREA VALVE BOX**

2 Gas AREA VALVE BOX



#### 3 Gas AREA VALVE BOX



### 4 Gas AREA VALVE BO



# Gas Manifold Control Panel



### **Gas Outlet Points**







#### **MEDICAL GAS PIPELINE SYSTEM**

ANALOG GAS ALARM -2Gas, 3Gas, 4Gas,





### DIGITAL GAS ALARM- 2Gas, 3Gas, 4Gas, 5







#### **SUCTION TROLLEY**

**REGULATORS** 







BPC FLOW METER







## CRASH RAIL / WALL GAURDS & CORNER GAURD







end cap







end cap



### **EQUIPMENT TROLLEY**

Instrument/ Equipment
Trolleys are available in
Aluminium duly powder
coated as well as in
Stainless Steel with
adjustable height of
racks.









## **Hospital Furniture**







## ICU & EMERGENCY BLOCK







## **CONTACTS**

## MODULAR HEALTHCARE SYSTEM

#### **WORKS:**

Plot No.- 37, Udyog Kendra-1, Sector Ecotech - III, Greater Noida, Gautam Buddh Nagar, (U.P.) PIN 201306

Near Habibpur Village

E-Mail: mhsmodularot@gmail.com,

ronak.modularot@gmail.com

Web Site: <a href="https://www.mhsmodularot.co.in">www.mhsmodularot.co.in</a> Mob.+91- 9968220831,09891255887

#### **Billing Address:-**

No.202, Gulmohar