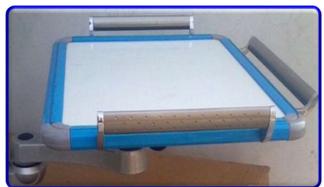

#### **Customized Bed Head Panels**

## MHS Bed Head Panels having following features:

Made of Aluminum extruded Profiles

**Duly Powder Coated** 

**Fully Modular Format** 

Customized design as per site condition & requirement

Available in continuous BHP

Provision for Gas Outlet, Electrical, NCS, Data Points,

Medical Rail for Suction Clamp, Document Basket, IV Pole,

Infusion Pump Pole

Available in Multi colours