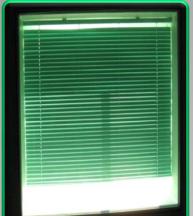

#### SEALED VIEW WNDOWS

Double Glaze Sealed windows with Motorized blind operated by wall mounted switch & Remote Operated. The view window of specified size shall be providing consisting of: Double insulated fixed glazing with not less than 5mm thick toughened glass. Window frame shall be powdered coated Aluminium of approved shape flush mounted with wall paneling. Motorized horizontal Venetian Blinds of powder coated Aluminium strips of vista level or equivalent of approved shade including necessary accessories. The motor shall be of reputed brand approved by Engineer – in – charge. The Venetian blinds should be motorized for 90 degree rotational.