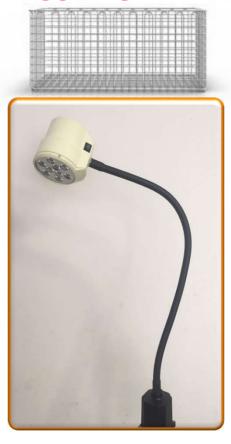

Medical Rail for Suction Clamp, Document Basket, IV Pole,

Infusion Pump Pole

Available in Multi colours





#### **Horizontal Bed Head Panels**

## MHS Bed Head Panels having following features: Made of Aluminum extruded Profiles

**Duly Powder Coated** 

**Fully Modular Format** 

Customized design as per site condition & requirement

Available in continuous BHP

Provision for Gas Outlet, Electrical, NCS, Data Points,

Medical Rail for Suction Clamp, Document Basket, IV Pole,

**Infusion Pump Pole** 

Available in Multi colours





### **Vertical Bed Head Panels**







## **Continuous Bed Head Panels in Emergency Room**





# ICU / NICU VINYL WALL & FLOOR in NICU



**Continuous Bed Head Panels in NICU** 





## **ACCESSORIES FOR ICU/NICU**

### **MONITOR/ EQUIPMENT TRA**









## CEILING MOUNTED EXAMINATION LIGHT TELESCOPIC IV HANGER







## **CEILING PENDANTS**











#### AHU: Air Handling Unit with HEPA

Air Handling Unit- Double skin PPGI sheet PUF in-filled Panels with Air mixing chamber, Pre Filter, Fine Filter, Cooling Coil, Heating Coils/ Electrical Heater with following specifications:-

CFM: 1000 - 10000 SP: 30 - 125mmwc

Damper: Fresh Air/ Return Air/ Supply Air









#### HERMETIC SEALED SLIDING DOOR

To maintain satirically and the correct air pressure in the room, all doors into and out should be of the sliding, hermetically sealing type in High Pressure Laminate / Stainless steel. Doors are operated Manually by hand free operation and Automatic by hand sensor, Foot sensor and safety beam

sensor.





## ERMETIC SEALED HINGED DOOR

Seal