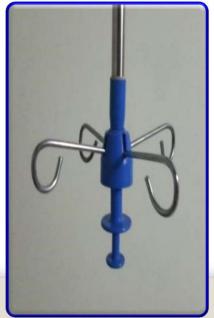

nfusion Pump Pole

Available in Multi colours





#### **Horizontal Bed Head Panels**

## MHS Bed Head Panels having following features: Made of Aluminum extruded Profiles

**Duly Powder Coated** 

**Fully Modular Format** 

Customized design as per site condition & requirement

Available in continuous BHP

Provision for Gas Outlet, Electrical, NCS, Data Points,

Medical Rail for Suction Clamp, Document Basket, IV Pole,

**Infusion Pump Pole** 

Available in Multi colours





### **Vertical Bed Head Panels**







## **Continuous Bed Head Panels in Emergency Room**





# ICU / NICU VINYL WALL & FLOOR in NICU



**Continuous Bed Head Panels in NICU** 





## **ACCESSORIES FOR ICU/NICU**

### **MONITOR/ EQUIPMENT TRA**









## CEILING MOUNTED EXAMINATION LIGHT TELESCOPIC IV HANGER







## **CEILING PENDANTS**











#### AHU: Air Handling Unit with HEPA

Air Handling Unit- Double skin PPGI sheet PUF in-filled Panels with Air mixing chamber, Pre Filter, Fine Filter, Cooling Coil, Heating Coils/ Electrical Heater with following specifications:-

CFM: 1000 - 10000 SP: 30 - 125mmwc

Damper: Fresh Air/ Return Air/ Supply Air









#### HERMETIC SEALED SLIDING DOOR

To maintain satirically and the correct air pressure in the room, all doors into and out should be of the sliding, hermetically sealing type in High Pressure Laminate / Stainless steel. Doors are operated Manually by hand free operation and Automatic by hand sensor, Foot sensor and safety beam

sensor.





## ERMETIC SEALED HINGED DOOR

Sealed Hinged door in High Pressure laminate suitable for OT, ICU