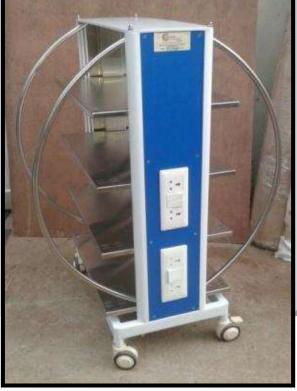

### **EQUIPMENT TROLLEY**

Instrument/ Equipment
Trolleys are available in
Aluminium duly powder
coated as well as in
Stainless Steel with
adjustable height of
racks.