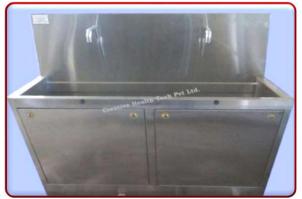

#### **MINI SCRUB & INSTRUMENTS WASH**

Mini Surgical Scrub Station available in 1/2/3 Bay Operated by Touch less Sensor, Foot Operated, Elbow Operated with inbuilt mixer for Hot & Cold water.

**CR SM001E : Elbow Operated** 

CR SM001SE : Sensor & Elbow Operated

**CR SM002E :Elbow Operated** 