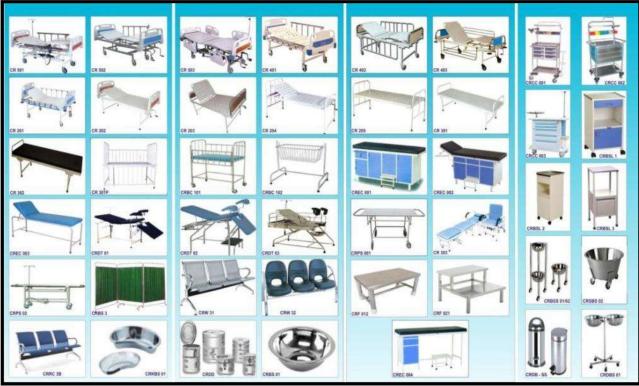

SM002E :Elbow Operated** 





## **MEDICAL GAS PIPELINE SYSTEM**

## **Copper Pipes & Fittings**















#### **MEDICAL GAS PIPELINE SYSTEM**

#### **AREA VALVE BOX**

2 Gas AREA VALVE BOX



#### 3 Gas AREA VALVE BOX



### 4 Gas AREA VALVE BO



# Gas Manifold Control Panel



### **Gas Outlet Points**







#### **MEDICAL GAS PIPELINE SYSTEM**

ANALOG GAS ALARM -2Gas, 3Gas, 4Gas,





### DIGITAL GAS ALARM- 2Gas, 3Gas, 4Gas, 5







#### **SUCTION TROLLEY**

**REGULATORS** 







BPC FLOW METER







## CRASH RAIL / WALL GAURDS & CORNER GAURD







end cap







end cap



### **EQUIPMENT TROLLEY**

Instrument/ Equipment
Trolleys are available in
Aluminium duly powder
coated as well as in
Stainless Steel with
adjustable height of
racks.









## **Hospital Furniture**







## ICU & EMERGENCY BLOCK







## **CONTACTS**

## MODULAR HEALTHCARE SYSTEM

#### **WORKS:**

Plot No.- 37, Udyog Kendra-1, Sector Ecotech - III, Greater Noida, Gautam Buddh Nagar, (U.P.) PIN 201306

Near Habibpur Village

E-Mail: mhsmodularot@gmail.com,

ronak.modularot@gmail.com

Web Site: <a href="https://www.mhsmodularot.co.in">www.mhsmodularot.co.in</a> Mob.+91- 9968220831,09891255887

#### **Billing Address:-**

No.202, Gulmohar Estate, Pocket – E, Sector Pi – 1, Greater Noida, Gautama Budh Nagar (U.P.) PIN-201308

**GST No.- 09BOIPK8501B1Z5**