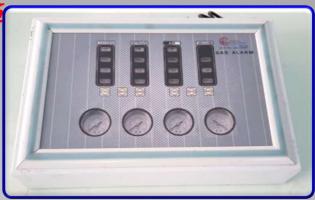

#### **MEDICAL GAS PIPELINE SYSTEM**

ANALOG GAS ALARM -2Gas, 3Gas, 4Gas,

### DIGITAL GAS ALARM- 2Gas, 3Gas, 4Gas, 5