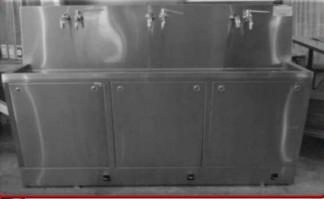

## ICU / NICU SURGICAL SCRUB STATIONS

Standard Surgical Scrub Station available in 1/2/3 Bay Operated by Touch less Sensor, Foot Operated, Elbow Operated with inbuilt mixer for Hot & Cold water. It is in Stainless Steel SS304. We can make customized Scrub Stations.

2 BAY- CR SS002SF (Sensor+ Foot Operated with Thermostatic Mixer)

2 BAY- CR SS002F (Foot Operated with Thermostatic Mixer)

2 BAY- CR SS002EM (Elbow Mixer Operated)

2 BAY- CR SS002SFT (Sensor+ Foot Operated with Thermostatic Mixer)