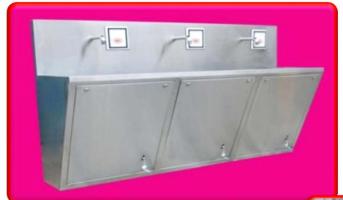

## ICU / NICU SURGICAL SCRUB STATIONS

Standard Surgical Scrub Station available in 1/2/3 Bay Operated by Touch less Sensor, Foot Operated, Elbow Operated with inbuilt mixer for Hot & Cold water. It is in Stainless Steel SS304. We can make customized Scrub Stations.

3 BAY- CR SS003SF (Sensor+ Foot Operated with Thermostatic Mixer)

3 BAY- CR SS003FE (Foot + Elbow Operated with Thermostatic Mixer)

3 BAY- CR SS003EM (Elbow Mixer Operated)

3 BAY- CR SS003SFKK (Sensor+ Foot +Knee Operated with Soap Dispenser Knee & Thermostatic Mixer, inbuilt Geyser, Jet, Pressure Pump)