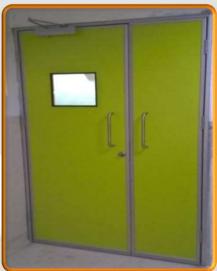

## ICU / NICU HERMETIC SEALED HINGED DOOR

Hinged door in Stainless steel, Galvanized steel duly powder coated suitable for OT, ICU, NICU, IVF Rooms etc. These doors are hermetic sealed type with Sealing gasket & automatic drop seal.

Sealed Hinged
Doors in
Stainless Steel
with Two Equal
Leaf

Sealed Hinged
Doors in CRC Steel
duly Powder
coated with Two
Equal Leaf

Sealed Hinged Doors in Stainless Steel with Single Leaf