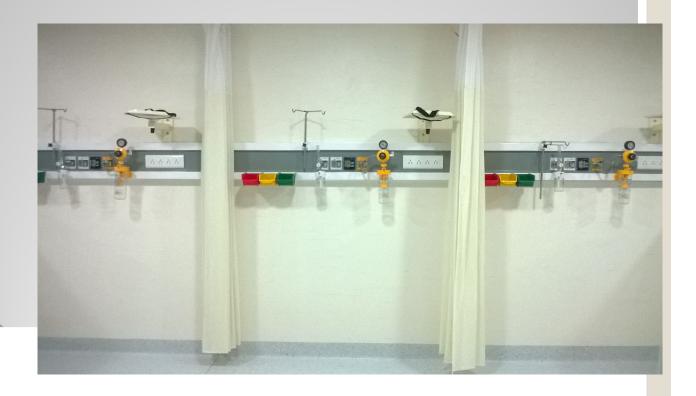

**Bed Head Panels** 

## ICU / NICU TRACK & CURTAIN in ICU

#### **Customized Bed Head Panels**

## MHS Bed Head Panels having following features:

Made of Aluminum extruded Profiles

**Duly Powder Coated** 

**Fully Modular Format** 

Customized design as per site condition & requirement

Available in continuous BHP

Provision for Gas Outlet, Electrical, NCS, Data Points,

Medical Rail for Suction Clamp, Document Basket, IV Pole,

Infusion Pump Pole

Available in Multi colours