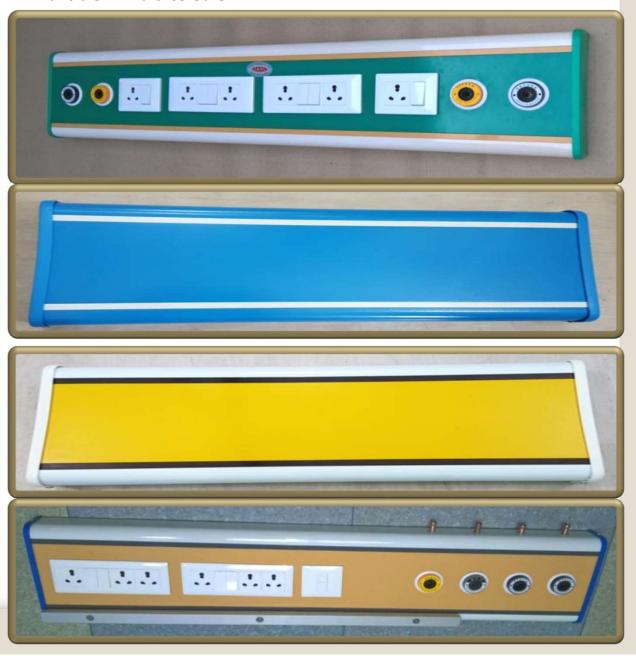

#### **Customized Bed Head Panels**

## MHS Bed Head Panels having following features:

Made of Aluminum extruded Profiles

**Duly Powder Coated** 

**Fully Modular Format** 

Customized design as per site condition & requirement

Available in continuous BHP

Provision for Gas Outlet, Electrical, NCS, Data Points,

Medical Rail for Suction Clamp, Document Basket, IV Pole,

Infusion Pump Pole

Available in Multi colours