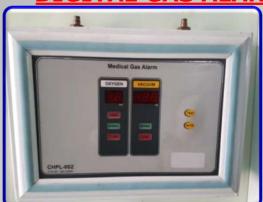

#### **MEDICAL GAS PIPELINE SYSTEM**

ANALOG GAS ALARM -2Gas, 3Gas, 4Gas,

### DIGITAL GAS ALARM- 2Gas, 3Gas, 4Gas, 5