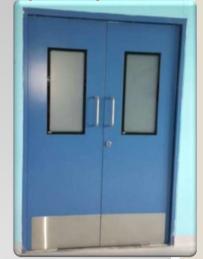

## ICU / NICU HERMETIC SEALED HINGED DOOR

Hinged door in Stainless steel, Galvanized steel duly powder coated suitable for OT, ICU, NICU, IVF Rooms etc. These doors are hermetic sealed type with Sealing gasket & automatic drop seal.

Sealed Hinged
Doors in
Stainless Steel
with Two Equal
Leaf

Sealed Hinged
Doors in CRC Steel
duly Powder
coated with Two
Equal Leaf

Sealed Hinged Doors in Stainless Steel with Single Leaf