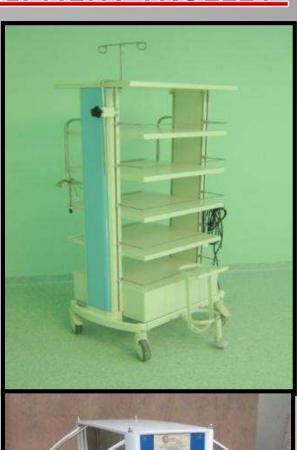

### **EQUIPMENT TROLLEY**

Instrument/ Equipment
Trolleys are available in
Aluminium duly powder
coated as well as in
Stainless Steel with
adjustable height of
racks.