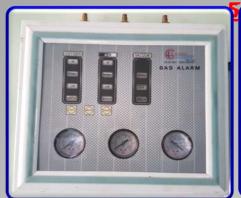

#### **MEDICAL GAS PIPELINE SYSTEM**

ANALOG GAS ALARM -2Gas, 3Gas, 4Gas,

### DIGITAL GAS ALARM- 2Gas, 3Gas, 4Gas, 5