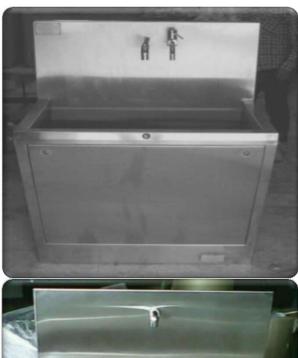

#### **MINI SCRUB & INSTRUMENTS WASH**

Mini Surgical Scrub Station available in 1/2/3 Bay Operated by Touch less Sensor, Foot Operated, Elbow Operated with inbuilt mixer for Hot & Cold water.

**CR SM001E : Elbow Operated** 

CR SM001SE : Sensor & Elbow Operated

**CR SM002E :Elbow Operated** 