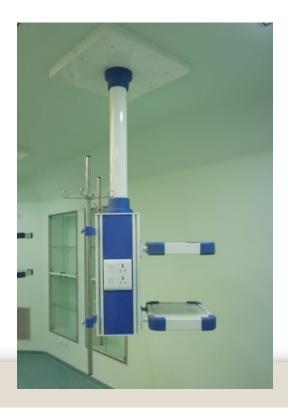

ti colours





#### **Horizontal Bed Head Panels**

## MHS Bed Head Panels having following features: Made of Aluminum extruded Profiles

**Duly Powder Coated** 

**Fully Modular Format** 

Customized design as per site condition & requirement

Available in continuous BHP

Provision for Gas Outlet, Electrical, NCS, Data Points,

Medical Rail for Suction Clamp, Document Basket, IV Pole,

**Infusion Pump Pole** 

Available in Multi colours





### **Vertical Bed Head Panels**







## **Continuous Bed Head Panels in Emergency Room**





# ICU / NICU VINYL WALL & FLOOR in NICU



**Continuous Bed Head Panels in NICU** 





## **ACCESSORIES FOR ICU/NICU**

### **MONITOR/ EQUIPMENT TRA**









## CEILING MOUNTED EXAMINATION LIGHT TELESCOPIC IV HANGER







## **CEILING PENDANTS**











#### AHU: Air Handling Unit with HEPA

Air Handling Unit- Double skin PPGI sheet PUF in-filled Panels with Air mixing chamber, Pre Filter, Fine Filter, Cooling Coil, Heating Coils/ Electrical Heater with following specifications:-

CFM: 1000 - 10000 SP: 30 - 125mmwc

Damper: Fresh Air/ Return Air/ Supply Air









#### HERMETIC SEALED SLIDING DOOR

To maintain satirically and the correct air pressure in the room, all doors into and out should be of the sliding, hermetically sealing type in High Pressure Laminate / Stainless steel. Doors are operated Manually by hand free operation and Automatic by hand sensor, Foot sensor and safety beam

sensor.





## ERMETIC SEALED HINGED DOOR

Sealed Hinged door in High Pressure laminate suitable for OT, ICU, NICU, IVF Rooms etc. These doors