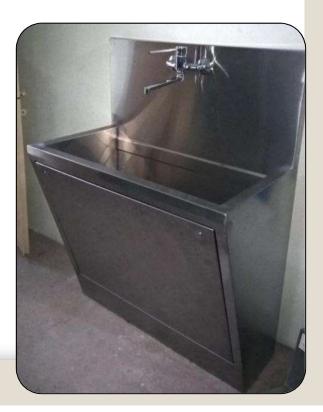

## ICU / NICU SURGICAL SCRUB STATIONS

Standard Surgical Scrub Station available in 1/2/3 Bay Operated by Touch less Sensor, Foot Operated, Elbow Operated with inbuilt mixer for Hot & Cold water. It is in Stainless Steel SS304. We can make customized Scrub Stations.

CR SS001SFE (Sensor+Foot+Elbow Operated with Thermostatic Mixer)

CR SS001EM (Elbow Mixer Operated)