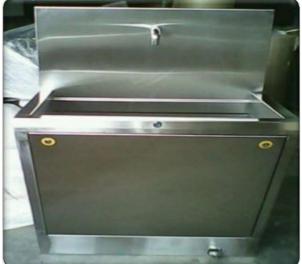

## ICU / NICU SURGICAL SCRUB STATIONS

Standard Surgical Scrub Station available in 1/2/3 Bay Operated by Touch less Sensor, Foot Operated, Elbow Operated with inbuilt mixer for Hot & Cold water. It is in Stainless Steel SS304. We can make customized Scrub Stations.

CR SS001SFE (Sensor+Foot+Elbow Operated with Thermostatic Mixer)

CR SS001EM (Elbow Mixer Operated)