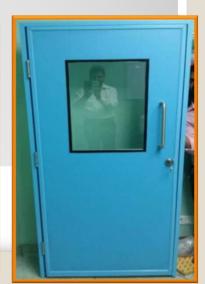

## ERMETIC SEALED HINGED DOOR

Sealed Hinged door in High Pressure laminate suitable for OT, ICU, NICU, IVF Rooms etc. These doors are hermetic sealed with sealing Gasket & automatic drop seal.

## ICU / NICU HERMETIC SEALED HINGED DOOR

Hinged door in Stainless steel, Galvanized steel duly powder coated suitable for OT, ICU, NICU, IVF Rooms etc. These doors are hermetic sealed type with Sealing gasket & automatic drop seal.