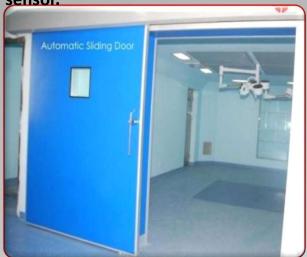

#### HERMETIC SEALED SLIDING DOOR

To maintain satirically and the correct air pressure in the room, all doors into and out should be of the sliding, hermetically sealing type in High Pressure Laminate / Stainless steel. Doors are operated Manually by hand free operation and Automatic by hand sensor, Foot sensor and safety beam

sensor.