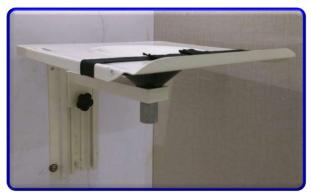

#### **Customized Bed Head Panels**

## MHS Bed Head Panels having following features:

Made of Aluminum extruded Profiles

**Duly Powder Coated** 

**Fully Modular Format** 

Customized design as per site condition & requirement

Available in continuous BHP

Provision for Gas Outlet, Electrical, NCS, Data Points,

Medical Rail for Suction Clamp, Document Basket, IV Pole,

Infusion Pump Pole

Available in Multi colours