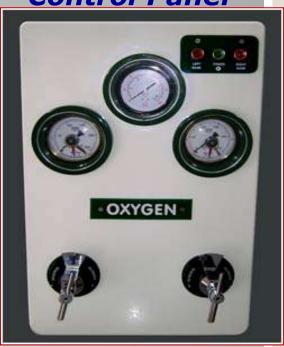

Elbow Operated with inbuilt mixer for Hot & Cold water. It is in Stainless Steel SS304. We can make customized Scrub Stations.



CR SS001SFE (Sensor+Foot+Elbow Operated with Thermostatic Mixer)





CR SS001EM (Elbow Mixer Operated)





#### **MINI SCRUB & INSTRUMENTS WASH**

Mini Surgical Scrub Station available in 1/2/3 Bay Operated by Touch less Sensor, Foot Operated, Elbow Operated with inbuilt mixer for Hot & Cold water.



**CR SM001E : Elbow Operated** 



CR SM001SE : Sensor & Elbow Operated

**CR SM002E :Elbow Operated** 





## **MEDICAL GAS PIPELINE SYSTEM**

## **Copper Pipes & Fittings**















#### **MEDICAL GAS PIPELINE SYSTEM**

#### **AREA VALVE BOX**

2 Gas AREA VALVE BOX



#### 3 Gas AREA VALVE BOX



### 4 Gas AREA VALVE BO



# Gas Manifold Control Panel



### **Gas Outlet Points**







#### **MEDICAL GAS PIPELINE SYSTEM**

ANALOG GAS ALARM -2Gas, 3Gas, 4Gas,





### DIGITAL GAS ALARM- 2Gas, 3Gas, 4Gas, 5







#### **SUCTION TROLLEY**

**REGULATORS** 







BPC FLOW METER







## CRASH RAIL / WALL GAURDS & CORNER GAURD







end cap







end cap



### **EQUIPMENT TROLLEY**

Instrument/ Equipment
Trolleys are available in
Aluminium duly powder
coated as well as in
Stainless Steel with
adjustable height of
racks.









## **Hospital Furniture**







## ICU & EMERGENCY BLOCK







## **CONTACTS**

## MODULAR HEALTHCARE SYSTEM

#### **WORKS:**

Plot No.- 37, Udyog Kendra-1, Sector Ecotech - III, Greater Noida, Gautam Buddh Nagar, (U.P.) PIN 201306

Near Habibpur Village

E-Mail: mhsmodularot@gmail.com,

ronak.modularot@gmail.