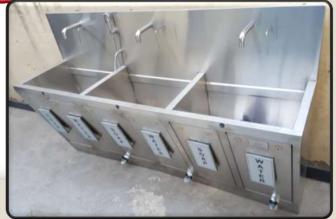

## ICU / NICU SURGICAL SCRUB STATIONS

Standard Surgical Scrub Station available in 1/2/3 Bay Operated by Touch less Sensor, Foot Operated, Elbow Operated with inbuilt mixer for Hot & Cold water. It is in Stainless Steel SS304. We can make customized Scrub Stations.

CR SS001SFE (Sensor+Foot+Elbow Operated with Thermostatic Mixer)

CR SS001EM (Elbow Mixer Operated)