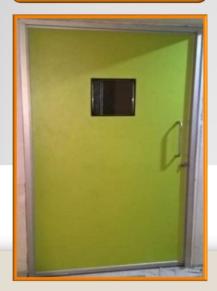

## ICU / NICU HERMETIC SEALED HINGED DOOR

Hinged door in Stainless steel, Galvanized steel duly powder coated suitable for OT, ICU, NICU, IVF Rooms etc. These doors are hermetic sealed type with Sealing gasket & automatic drop seal.

Sealed Hinged
Doors in
Stainless Steel
with Two Equal
Leaf

Sealed Hinged
Doors in CRC Steel
duly Powder
coated with Two
Equal Leaf

Sealed Hinged Doors in Stainless Steel with Single Leaf