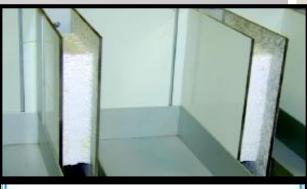

The wall and ceiling panels can be made out of following material as per customer requirement.

- 1. Galvanized Steel Panels backed by Gypsum: 1.6mm thick galvanized steel sheet backed by 9mm/12mm thick Gypsum board.
- 2. Stainless Steel Panels backed by Gypsum: 1.6mm thick Stainless steel sheet panels backed by 9mm/12mm thick Gypsum board.
- 3. PUF In-filled Stainless Steel Panels: High density PUF in-filled between two sheets of Stainless steel sheet.
- 4. PUF In-filled GI/PPGI Panels: High density PUF in-filled between two sheet of GI/PPGI sheet.
- 5. PUF In-filled High Pressure Laminate Panels: High density PUF in-filled between two sheet of High Pressure Laminate sheet.
- 6. Solid High Pressure Laminate Panel: 12mm thick solid high pressure
- 7. Solid Mineral Surface (SMS)
- **Extruded** Aluminium True Modular PPGI / SS / HPL Panel -PUF In filled with Aluminium Extruded Profile. It is very easy to assemble, easy to re-assemble one place to other place, truly Modular with Aluminium extruded iointing section. Aluminium extruded Ceiling jointing section, Heavy aluminium coving with internal & **External Corners.**

#### ICU/ NICU with Antibacterial Paint Coating

Filling of all joints & cavities with metal epoxy filler and sanded flush to provide a seamless finish including one primer and three coats of Imported antibacterial & antifungal paint equivalent to a minimum dry film thickness of 300 microns. Modular Room will be fully joint less, seamless & washable with no deep corners. Colour as per customer's requirement.