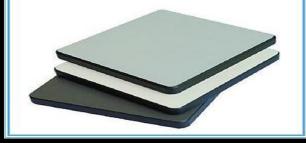

The wall and ceiling panels can be made out of following material as per customer requirement.

- 1. Galvanized Steel Panels backed by Gypsum: 1.6mm thick galvanized steel sheet backed by 9mm/12mm thick Gypsum board.
- 2. Stainless Steel Panels backed by Gypsum: 1.6mm thick Stainless steel sheet panels backed by 9mm/12mm thick Gypsum board.
- 3. PUF In-filled Stainless Steel Panels: High density PUF in-filled between two sheets of Stainless steel sheet.
- 4. PUF In-filled GI/PPGI Panels: High density PUF in-filled between two sheet of GI/PPGI sheet.
- 5. PUF In-filled High Pressure Laminate Panels: High density PUF in-filled between two sheet of High Pressure Laminate sheet.
- 6. Solid High Pressure Laminate Panel: 12mm thick solid high pressure
- 7. Solid Mineral Surface (SMS)
- **Extruded** Aluminium True Modular PPGI / SS / HPL Panel -PUF In filled with Aluminium Extruded Profile. It is very easy to assemble, easy to re-assemble one place to other place, truly Modular with Aluminium extruded iointing section. Aluminium extruded Ceiling jointing section, Heavy aluminium coving with internal & **External Corners.**