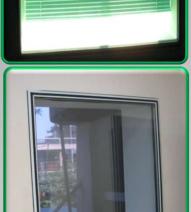

#### SEALED VIEW WNDOWS

Double Glaze Sealed windows with Motorized blind operated by wall mounted switch & Remote Operated. The view window of specified size shall be providing consisting of: Double insulated fixed glazing with not less than 5mm thick toughened glass. Window frame shall be powdered coated Aluminium of approved shape flush mounted with wall paneling. Motorized horizontal Venetian Blinds of powder coated Aluminium strips of vista level or equivalent of approved shade including necessary accessories. The motor shall be of reputed brand approved by Engineer – in – charge. The Venetian blinds should be motorized for 90 degree rotational.