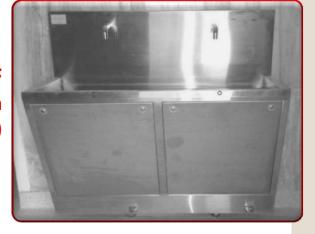

## ICU / NICU SURGICAL SCRUB STATIONS

Standard Surgical Scrub Station available in 1/2/3 Bay Operated by Touch less Sensor, Foot Operated, Elbow Operated with inbuilt mixer for Hot & Cold water. It is in Stainless Steel SS304. We can make customized Scrub Stations.

2 BAY- CR SS002SF (Sensor+ Foot Operated with Thermostatic Mixer)

2 BAY- CR SS002F (Foot Operated with Thermostatic Mixer)

2 BAY- CR SS002EM (Elbow Mixer Operated)

2 BAY- CR SS002SFT (Sensor+ Foot Operated with Thermostatic Mixer)