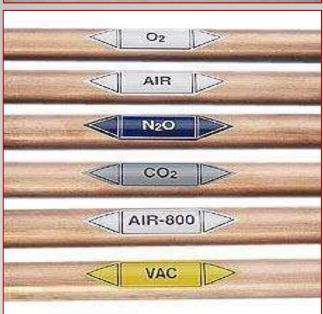

#### **AREA VALVE BOX**

2 Gas AREA VALVE BOX

#### 3 Gas AREA VALVE BOX

### 4 Gas AREA VALVE BO

### **Gas Outlet Points**