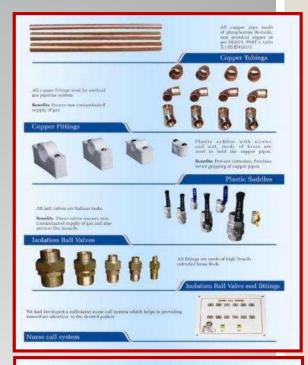

ot Operated with Thermostatic Mixer)





## ICU / NICU SURGICAL SCRUB STATIONS

Standard Surgical Scrub Station available in 1/2/3 Bay Operated by Touch less Sensor, Foot Operated, Elbow Operated with inbuilt mixer for Hot & Cold water. It is in Stainless Steel SS304. We can make customized Scrub Stations.



CR SS001SFE (Sensor+Foot+Elbow Operated with Thermostatic Mixer)





CR SS001EM (Elbow Mixer Operated)





#### **MINI SCRUB & INSTRUMENTS WASH**

Mini Surgical Scrub Station available in 1/2/3 Bay Operated by Touch less Sensor, Foot Operated, Elbow Operated with inbuilt mixer for Hot & Cold water.



**CR SM001E : Elbow Operated** 



CR SM001SE : Sensor & Elbow Operated

**CR SM002E :Elbow Operated** 





## **MEDICAL GAS PIPELINE SYSTEM**

## **Copper Pipes & Fittings**















#### **MEDICAL GAS PIPELINE SYSTEM**

#### **AREA VALVE BOX**

2 Gas AREA VALVE BOX



#### 3 Gas AREA VALVE BOX



### 4 Gas AREA VALVE BO



# Gas Manifold Control Panel



### **Gas Outlet Points**







#### **MEDICAL GAS PIPELINE SYSTEM**

ANALOG GAS ALARM -2Gas, 3Gas, 4Gas,





### DIGITAL GAS ALARM- 2Gas, 3Gas, 4Gas, 5







#### **SUCTION TROLLEY**

**REGULATORS** 







BPC FLOW METER







## CRASH RAIL / WALL GAURDS & CORNER GAURD







end cap







end cap



### **EQUIPMENT TROLLEY**

Instrument/ Equipment
Trolleys are available in
Aluminium duly powder
coated as well as in
Stainless Steel with
adjustable height of
racks.









## **Hospital Furniture**







## ICU & EMERGENCY BLOCK







## **CONTACTS**

## MODULAR HEALTHCARE SYSTEM

#### **WORKS:**

Plo