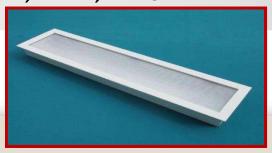

#### **Sealed Clean Room Lights**

Peripheral lights have following features:-

- -Luminaries body will be dust proof
- -Body will be made of galvanized steel duly Pre-treated & Powder Coated.
- -Protection IP 65.
- -Available in CFL & LED
- -Size: 8"x8", 10"x10", 12"x12", 12"x24", 24"x24", 12"x48"