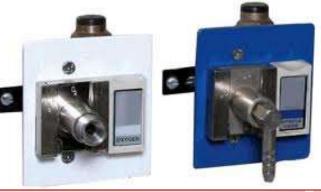

mixer for Hot & Cold water. It is in Stainless Steel SS304. We can make customized Scrub Stations.



CR SS001SFE (Sensor+Foot+Elbow Operated with Thermostatic Mixer)





CR SS001EM (Elbow Mixer Operated)





#### **MINI SCRUB & INSTRUMENTS WASH**

Mini Surgical Scrub Station available in 1/2/3 Bay Operated by Touch less Sensor, Foot Operated, Elbow Operated with inbuilt mixer for Hot & Cold water.



**CR SM001E : Elbow Operated** 



CR SM001SE : Sensor & Elbow Operated

**CR SM002E :Elbow Operated** 





## **MEDICAL GAS PIPELINE SYSTEM**

## **Copper Pipes & Fittings**















#### **MEDICAL GAS PIPELINE SYSTEM**

#### **AREA VALVE BOX**

2 Gas AREA VALVE BOX



#### 3 Gas AREA VALVE BOX



### 4 Gas AREA VALVE BO



# Gas Manifold Control Panel



### **Gas Outlet Points**







#### **MEDICAL GAS PIPELINE SYSTEM**

ANALOG GAS ALARM -2Gas, 3Gas, 4Gas,





### DIGITAL GAS ALARM- 2Gas, 3Gas, 4Gas, 5







#### **SUCTION TROLLEY**

**REGULATORS** 







BPC FLOW METER







## CRASH RAIL / WALL GAURDS & CORNER GAURD







end cap







end cap



### **EQUIPMENT TROLLEY**

Instrument/ Equipment
Trolleys are available in
Aluminium duly powder
coated as well as in
Stainless Steel with
adjustable height of
racks.









## **Hospital Furniture**







## ICU & EMERGENCY BLOCK







## **CONTACTS**

## MODULAR HEALTHCARE SYSTEM

#### **WORKS:**

Plot No.- 37, Udyog Kendra-1, Sector Ecotech - III, Greater Noida, Gautam Buddh Nagar, (U.P.) PIN 201306

Near Habibpur Village

E-Mail: mhsmodularot@gmail.com,

ronak.modularot@gmail.com

Web Site: <a href="https