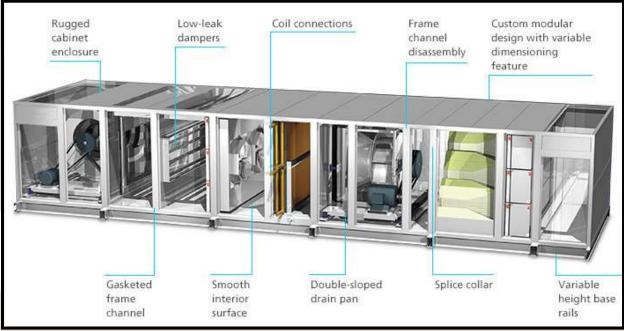

#### AHU: Air Handling Unit with HEPA

Air Handling Unit- Double skin PPGI sheet PUF in-filled Panels with Air mixing chamber, Pre Filter, Fine Filter, Cooling Coil, Heating Coils/ Electrical Heater with following specifications:-

CFM: 1000 - 10000 SP: 30 - 125mmwc

Damper: Fresh Air/ Return Air/ Supply Air