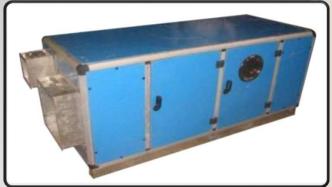

#### AHU: Air Handling Unit with HEPA

Air Handling Unit- Double skin PPGI sheet PUF in-filled Panels with Air mixing chamber, Pre Filter, Fine Filter, Cooling Coil, Heating Coils/ Electrical Heater with following specifications:-

CFM: 1000 - 10000 SP: 30 - 125mmwc

Damper: Fresh Air/ Return Air/ Supply Air