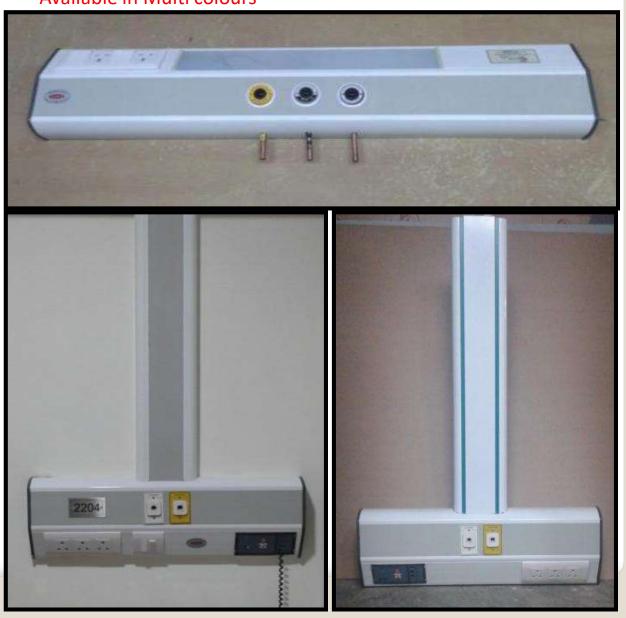

#### **Horizontal Bed Head Panels**

## MHS Bed Head Panels having following features: Made of Aluminum extruded Profiles

**Duly Powder Coated** 

**Fully Modular Format** 

Customized design as per site condition & requirement

Available in continuous BHP

Provision for Gas Outlet, Electrical, NCS, Data Points,

Medical Rail for Suction Clamp, Document Basket, IV Pole,

**Infusion Pump Pole** 

Available in Multi colours