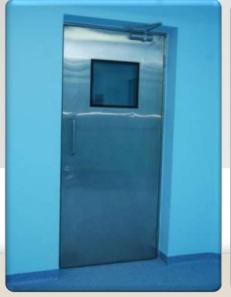

#### HERMETIC SEALED SLIDING DOOR

To maintain satirically and the correct air pressure in the room, all doors into and out should be of the sliding, hermetically sealing type in High Pressure Laminate / Stainless steel. Doors are operated Manually by hand free operation and Automatic by hand sensor, Foot sensor and safety beam

sensor.