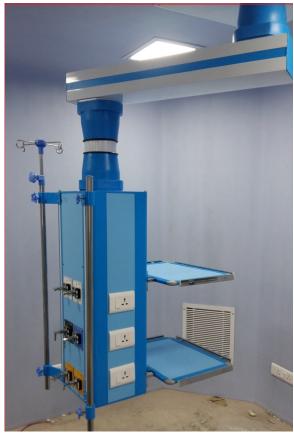

ulti colours





#### **Horizontal Bed Head Panels**

## MHS Bed Head Panels having following features: Made of Aluminum extruded Profiles

**Duly Powder Coated** 

**Fully Modular Format** 

Customized design as per site condition & requirement

Available in continuous BHP

Provision for Gas Outlet, Electrical, NCS, Data Points,

Medical Rail for Suction Clamp, Document Basket, IV Pole,

**Infusion Pump Pole** 

Available in Multi colours





### **Vertical Bed Head Panels**







## **Continuous Bed Head Panels in Emergency Room**





# ICU / NICU VINYL WALL & FLOOR in NICU



**Continuous Bed Head Panels in NICU** 





## **ACCESSORIES FOR ICU/NICU**

### **MONITOR/ EQUIPMENT TRA**









## CEILING MOUNTED EXAMINATION LIGHT TELESCOPIC IV HANGER







## **CEILING PENDANTS**











#### AHU: Air Handling Unit with HEPA

Air Handling Unit- Double skin PPGI sheet PUF in-filled Panels with Air mixing chamber, Pre Filter, Fine Filter, Cooling Coil, Heating Coils/ Electrical Heater with following specifications:-

CFM: 1000 - 10000 SP: 30 - 125mmwc

Damper: Fresh Air/ Return Air/ Supply Air









#### HERMETIC SEALED SLIDING DOOR

To maintain satirically and the correct air pressure in the room, all doors into and out should be of the sliding, hermetically sealing type in High Pressure Laminate / Stainless steel. Doors are operated Manually by hand free operation and Automatic by hand sensor, Foot sensor and safety beam

sensor.





## ERMETIC SEALED HINGED DOOR

Sealed Hinged door in High Pressure laminate suitable for OT, ICU, NICU, IVF Rooms etc. These door