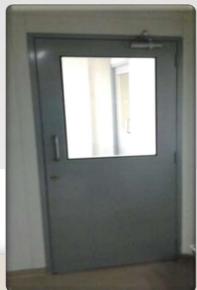

## ERMETIC SEALED HINGED DOOR

Sealed Hinged door in High Pressure laminate suitable for OT, ICU, NICU, IVF Rooms etc. These doors are hermetic sealed with sealing Gasket & automatic drop seal.