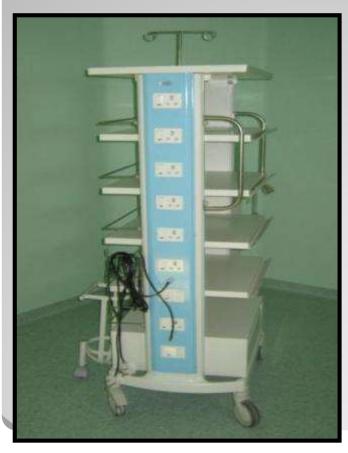

### **EQUIPMENT TROLLEY**

Instrument/ Equipment
Trolleys are available in
Aluminium duly powder
coated as well as in
Stainless Steel with
adjustable height of
racks.