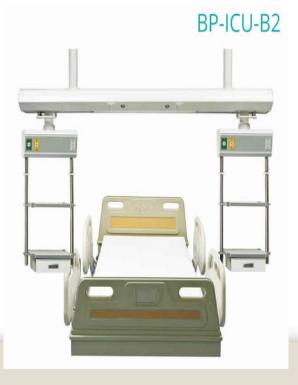

colours





#### **Horizontal Bed Head Panels**

## MHS Bed Head Panels having following features: Made of Aluminum extruded Profiles

**Duly Powder Coated** 

**Fully Modular Format** 

Customized design as per site condition & requirement

Available in continuous BHP

Provision for Gas Outlet, Electrical, NCS, Data Points,

Medical Rail for Suction Clamp, Document Basket, IV Pole,

**Infusion Pump Pole** 

Available in Multi colours





### **Vertical Bed Head Panels**







## **Continuous Bed Head Panels in Emergency Room**





# ICU / NICU VINYL WALL & FLOOR in NICU



**Continuous Bed Head Panels in NICU** 





## **ACCESSORIES FOR ICU/NICU**

### **MONITOR/ EQUIPMENT TRA**









## CEILING MOUNTED EXAMINATION LIGHT TELESCOPIC IV HANGER







## **CEILING PENDANTS**











#### AHU: Air Handling Unit with HEPA

Air Handling Unit- Double skin PPGI sheet PUF in-filled Panels with Air mixing chamber, Pre Filter, Fine Filter, Cooling Coil, Heating Coils/ Electrical Heater with following specifications:-

CFM: 1000 - 10000 SP: 30 - 125mmwc

Damper: Fresh Air/ Return Air/ Supply Air









#### HERMETIC SEALED SLIDING DOOR

To maintain satirically and the correct air pressure in the room, all doors into and out should be of the sliding, hermetically sealing type in High Pressure Laminate / Stainless steel. Doors are operated Manually by hand free operation and Automatic by hand sensor, Foot sensor and safety beam

sensor.





## ERMETIC SEALED HINGED DOOR

Sealed Hinged door in High Pressure laminate suitable for OT, ICU, NICU, IVF Rooms etc. These doors ar