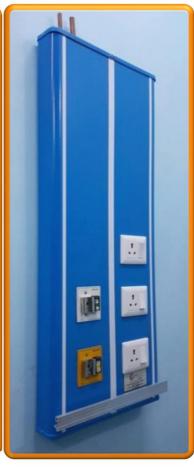

#### **Customized Bed Head Panels**

## MHS Bed Head Panels having following features:

Made of Aluminum extruded Profiles

**Duly Powder Coated** 

**Fully Modular Format** 

Customized design as per site condition & requirement

Available in continuous BHP

Provision for Gas Outlet, Electrical, NCS, Data Points,

Medical Rail for Suction Clamp, Document Basket, IV Pole,

Infusion Pump Pole

Available in Multi colours