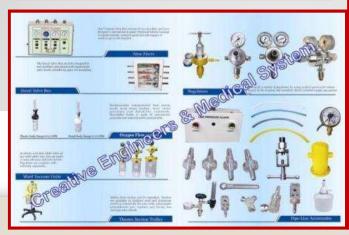

### Medical Gas Pipeline Products

Central Medical Gas Pipeline

**Area Alarm Panels** 

Area Valve Panels

Gas Terminal Units (OUTLETS)

Gas Manifold System

Gas Control Panels

Flow meters & Suction Units

## **MEDICAL GAS PIPELINE SYSTEM**

#### **AREA VALVE BOX**

2 Gas AREA VALVE BOX

#### 3 Gas AREA VALVE BOX

### 4 Gas AREA VALVE BO

# Gas Manifold Control Panel

### **Gas Outlet Points**

#### **MEDICAL GAS PIPELINE SYSTEM**

ANALOG GAS ALARM -2Gas, 3Gas, 4Gas,

### DIGITAL GAS ALARM- 2Gas, 3Gas, 4Gas, 5

#### **SUCTION TROLLEY**

**REGULATORS** 

BPC FLOW METER