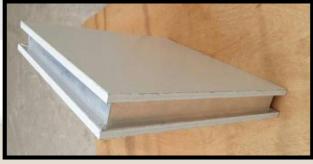

The wall and ceiling panels can be made out of following material as per customer requirement.

- 1. Galvanized Steel Panels backed by Gypsum: 1.6mm thick galvanized steel sheet backed by 9mm/12mm thick Gypsum board.
- 2. Stainless Steel Panels backed by Gypsum: 1.6mm thick Stainless steel sheet panels backed by 9mm/12mm thick Gypsum board.
- 3. PUF In-filled Stainless Steel Panels: High density PUF in-filled between two sheets of Stainless steel sheet.
- 4. PUF In-filled GI/PPGI Panels: High density PUF in-filled between two sheet of GI/PPGI sheet.
- 5. PUF In-filled High Pressure Laminate Panels: High density PUF in-filled between two sheet of High Pressure Laminate sheet.
- 6. Solid High Pressure Laminate Panel: 12mm thick solid high pressure
- 7. Solid Mineral Surface (SMS)
- **Extruded** Aluminium True Modular PPGI / SS / HPL Panel -PUF In filled with Aluminium Extruded Profile. It is very easy to assemble, easy to re-assemble one place to other place, truly Modular with Aluminium extruded iointing section. Aluminium extruded Ceiling jointing section, Heavy aluminium coving with internal & **External Corners.**