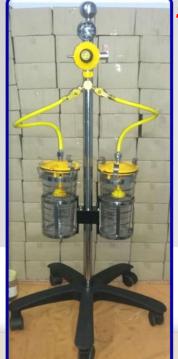

Operated with Thermostatic Mixer)





CR SS001EM (Elbow Mixer Operated)





#### **MINI SCRUB & INSTRUMENTS WASH**

Mini Surgical Scrub Station available in 1/2/3 Bay Operated by Touch less Sensor, Foot Operated, Elbow Operated with inbuilt mixer for Hot & Cold water.



**CR SM001E : Elbow Operated** 



CR SM001SE : Sensor & Elbow Operated

**CR SM002E :Elbow Operated** 





## **MEDICAL GAS PIPELINE SYSTEM**

## **Copper Pipes & Fittings**















#### **MEDICAL GAS PIPELINE SYSTEM**

#### **AREA VALVE BOX**

2 Gas AREA VALVE BOX



#### 3 Gas AREA VALVE BOX



### 4 Gas AREA VALVE BO



# Gas Manifold Control Panel



### **Gas Outlet Points**







#### **MEDICAL GAS PIPELINE SYSTEM**

ANALOG GAS ALARM -2Gas, 3Gas, 4Gas,





### DIGITAL GAS ALARM- 2Gas, 3Gas, 4Gas, 5







#### **SUCTION TROLLEY**

**REGULATORS** 







BPC FLOW METER







## CRASH RAIL / WALL GAURDS & CORNER GAURD







end cap







end cap



### **EQUIPMENT TROLLEY**

Instrument/ Equipment
Trolleys are available in
Aluminium duly powder
coated as well as in
Stainless Steel with
adjustable height of
racks.









## **Hospital Furniture**







## ICU & EMERGENCY BLOCK







## **CONTACTS**

## MODULAR HEALTHCARE SYSTEM

#### **WORKS:**

Plot No.- 37, Udyog Kendra-1, Sector Ecotech - III, Greater Noida, Gautam Buddh Nagar, (U.P.) PIN 201306

Near Habibpur Village

E-Mail: mhsmodularot@gmail.com,

ronak.modularot@gmail.com

Web Site: <a href="https://www.mhsmodularot.co.in">www.mhsmodularot.co.in</a> Mob.+91- 9968220831,09891255887

#### **Billing Address:-**

No.202, Gulmohar E