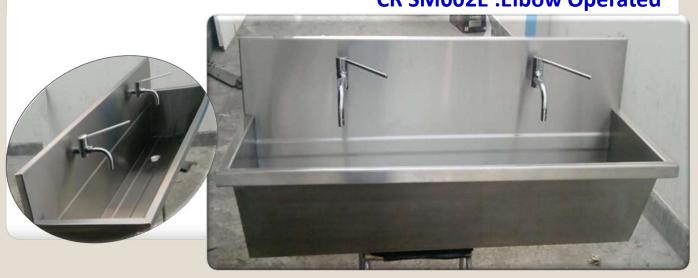

## ICU / NICU SURGICAL SCRUB STATIONS

Standard Surgical Scrub Station available in 1/2/3 Bay Operated by Touch less Sensor, Foot Operated, Elbow Operated with inbuilt mixer for Hot & Cold water. It is in Stainless Steel SS304. We can make customized Scrub Stations.

3 BAY- CR SS003SF (Sensor+ Foot Operated with Thermostatic Mixer)

3 BAY- CR SS003FE (Foot + Elbow Operated with Thermostatic Mixer)

3 BAY- CR SS003EM (Elbow Mixer Operated)

3 BAY- CR SS003SFKK (Sensor+ Foot +Knee Operated with Soap Dispenser Knee & Thermostatic Mixer, inbuilt Geyser, Jet, Pressure Pump)