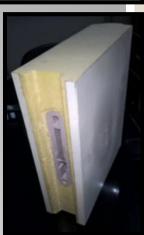

The wall and ceiling panels can be made out of following material as per customer requirement.

- 1. Galvanized Steel Panels backed by Gypsum: 1.6mm thick galvanized steel sheet backed by 9mm/12mm thick Gypsum board.
- 2. Stainless Steel Panels backed by Gypsum: 1.6mm thick Stainless steel sheet panels backed by 9mm/12mm thick Gypsum board.
- 3. PUF In-filled Stainless Steel Panels: High density PUF in-filled between two sheets of Stainless steel sheet.
- 4. PUF In-filled GI/PPGI Panels: High density PUF in-filled between two sheet of GI/PPGI sheet.
- 5. PUF In-filled High Pressure Laminate Panels: High density PUF in-filled between two sheet of High Pressure Laminate sheet.
- 6. Solid High Pressure Laminate Panel: 12mm thick solid high pressure
- 7. Solid Mineral Surface (SMS)
- **Extruded** Aluminium True Modular PPGI / SS / HPL Panel -PUF In filled with Aluminium Extruded Profile. It is very easy to assemble, easy to re-assemble one place to other place, truly Modular with Aluminium extruded iointing section. Aluminium extruded Ceiling jointing section, Heavy aluminium coving with internal & **External Corners.**