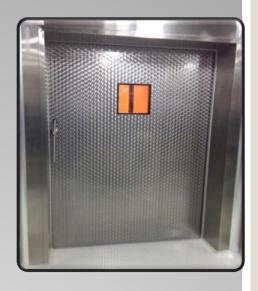

## ERMETIC SEALED HINGED DOOR

Sealed Hinged door in High Pressure laminate suitable for OT, ICU, NICU, IVF Rooms etc. These doors are hermetic sealed with sealing Gasket & automatic drop seal.

## ICU / NICU HERMETIC SEALED HINGED DOOR

Hinged door in Stainless steel, Galvanized steel duly powder coated suitable for OT, ICU, NICU, IVF Rooms etc. These doors are hermetic sealed type with Sealing gasket & automatic drop seal.

Sealed Hinged
Doors in
Stainless Steel
with Two Equal
Leaf

Sealed Hinged
Doors in CRC Steel
duly Powder
coated with Two
Equal Leaf

Sealed Hinged Doors in Stainless Steel with Single Leaf