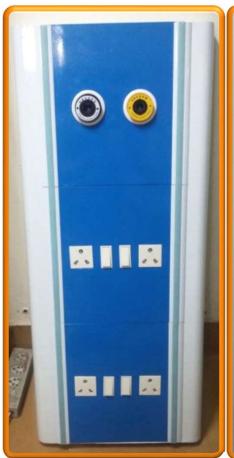

#### **Customized Bed Head Panels**

## MHS Bed Head Panels having following features:

Made of Aluminum extruded Profiles

**Duly Powder Coated** 

**Fully Modular Format** 

Customized design as per site condition & requirement

Available in continuous BHP

Provision for Gas Outlet, Electrical, NCS, Data Points,

Medical Rail for Suction Clamp, Document Basket, IV Pole,

Infusion Pump Pole

Available in Multi colours