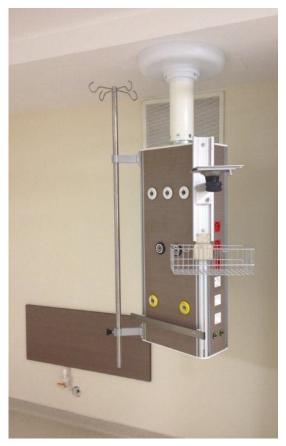

Multi colours





#### **Horizontal Bed Head Panels**

## MHS Bed Head Panels having following features: Made of Aluminum extruded Profiles

**Duly Powder Coated** 

**Fully Modular Format** 

Customized design as per site condition & requirement

Available in continuous BHP

Provision for Gas Outlet, Electrical, NCS, Data Points,

Medical Rail for Suction Clamp, Document Basket, IV Pole,

**Infusion Pump Pole** 

Available in Multi colours





### **Vertical Bed Head Panels**







## **Continuous Bed Head Panels in Emergency Room**





# ICU / NICU VINYL WALL & FLOOR in NICU



**Continuous Bed Head Panels in NICU** 





## **ACCESSORIES FOR ICU/NICU**

### **MONITOR/ EQUIPMENT TRA**









## CEILING MOUNTED EXAMINATION LIGHT TELESCOPIC IV HANGER







## **CEILING PENDANTS**











#### AHU: Air Handling Unit with HEPA

Air Handling Unit- Double skin PPGI sheet PUF in-filled Panels with Air mixing chamber, Pre Filter, Fine Filter, Cooling Coil, Heating Coils/ Electrical Heater with following specifications:-

CFM: 1000 - 10000 SP: 30 - 125mmwc

Damper: Fresh Air/ Return Air/ Supply Air









#### HERMETIC SEALED SLIDING DOOR

To maintain satirically and the correct air pressure in the room, all doors into and out should be of the sliding, hermetically sealing type in High Pressure Laminate / Stainless steel. Doors are operated Manually by hand free operation and Automatic by hand sensor, Foot sensor and safety beam

sensor.





## ERMETIC SEALED HINGED DOOR

Sealed Hinged door in High Pressure laminate suitable for OT, ICU, NICU, IVF Rooms etc. These do