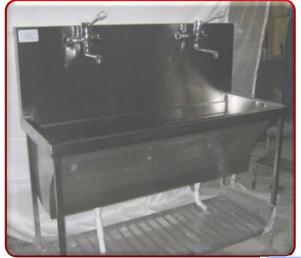

## ICU / NICU SURGICAL SCRUB STATIONS

Standard Surgical Scrub Station available in 1/2/3 Bay Operated by Touch less Sensor, Foot Operated, Elbow Operated with inbuilt mixer for Hot & Cold water. It is in Stainless Steel SS304. We can make customized Scrub Stations.

3 BAY- CR SS003SF (Sensor+ Foot Operated with Thermostatic Mixer)

3 BAY- CR SS003FE (Foot + Elbow Operated with Thermostatic Mixer)

3 BAY- CR SS003EM (Elbow Mixer Operated)

3 BAY- CR SS003SFKK (Sensor+ Foot +Knee Operated with Soap Dispenser Knee & Thermostatic Mixer, inbuilt Geyser, Jet, Pressure Pump)