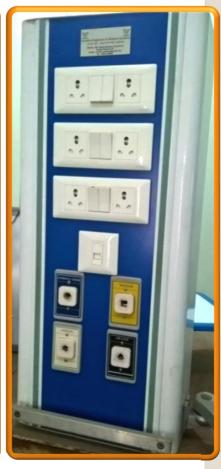

uminum extruded Profiles

**Duly Powder Coated** 

**Fully Modular Format** 

Customized design as per site condition & requirement

Available in continuous BHP

Provision for Gas Outlet, Electrical, NCS, Data Points,

Medical Rail for Suction Clamp, Document Basket, IV Pole,

Infusion Pump Pole

Available in Multi colours





#### **Horizontal Bed Head Panels**

## MHS Bed Head Panels having following features: Made of Aluminum extruded Profiles

**Duly Powder Coated** 

**Fully Modular Format** 

Customized design as per site condition & requirement

Available in continuous BHP

Provision for Gas Outlet, Electrical, NCS, Data Points,

Medical Rail for Suction Clamp, Document Basket, IV Pole,

**Infusion Pump Pole** 

Available in Multi colours





### **Vertical Bed Head Panels**







## **Continuous Bed Head Panels in Emergency Room**





# ICU / NICU VINYL WALL & FLOOR in NICU



**Continuous Bed Head Panels in NICU** 





## **ACCESSORIES FOR ICU/NICU**

### **MONITOR/ EQUIPMENT TRA**









## CEILING MOUNTED EXAMINATION LIGHT TELESCOPIC IV HANGER







## **CEILING PENDANTS**











#### AHU: Air Handling Unit with HEPA

Air Handling Unit- Double skin PPGI sheet PUF in-filled Panels with Air mixing chamber, Pre Filter, Fine Filter, Cooling Coil, Heating Coils/ Electrical Heater with following specifications:-

CFM: 1000 - 10000 SP: 30 - 125mmwc

Damper: Fresh Air/ Return Air/ Supply Air









#### HERMETIC SEALED SLIDING DOOR

To maintain satirically and the correct air pressure in the room, all doors into and out should be of the sliding, hermeticall