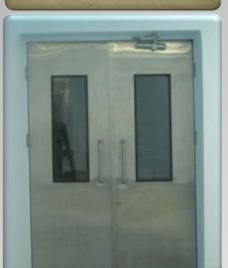

## ICU / NICU HERMETIC SEALED HINGED DOOR

Hinged door in Stainless steel, Galvanized steel duly powder coated suitable for OT, ICU, NICU, IVF Rooms etc. These doors are hermetic sealed type with Sealing gasket & automatic drop seal.

Sealed Hinged
Doors in
Stainless Steel
with Two Equal
Leaf

Sealed Hinged
Doors in CRC Steel
duly Powder
coated with Two
Equal Leaf

Sealed Hinged Doors in Stainless Steel with Single Leaf