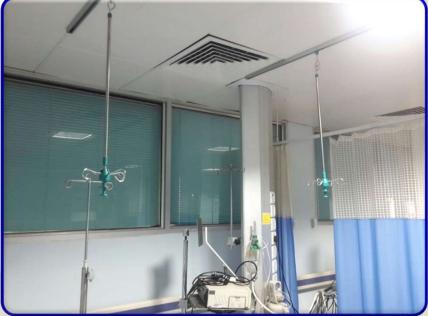

## ICU / NICU TRACK & CURTAIN in ICU

# ICU / NICU VINYL WALL & FLOOR in NICU

**Continuous Bed Head Panels in NICU** 