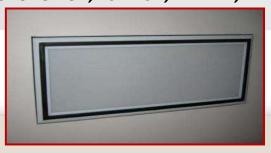

#### **Sealed Clean Room Lights**

Peripheral lights have following features:-

- -Luminaries body will be dust proof
- -Body will be made of galvanized steel duly Pre-treated & Powder Coated.
- -Protection IP 65.
- -Available in CFL & LED
- -Size: 8"x8", 10"x10", 12"x12", 12"x24", 24"x24", 12"x48"