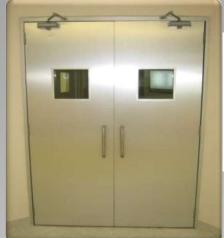

## ICU / NICU HERMETIC SEALED HINGED DOOR

Hinged door in Stainless steel, Galvanized steel duly powder coated suitable for OT, ICU, NICU, IVF Rooms etc. These doors are hermetic sealed type with Sealing gasket & automatic drop seal.

Sealed Hinged
Doors in
Stainless Steel
with Two Equal
Leaf

Sealed Hinged
Doors in CRC Steel
duly Powder
coated with Two
Equal Leaf

Sealed Hinged Doors in Stainless Steel with Single Leaf