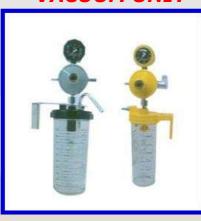

EM (Elbow Mixer Operated)





#### **MINI SCRUB & INSTRUMENTS WASH**

Mini Surgical Scrub Station available in 1/2/3 Bay Operated by Touch less Sensor, Foot Operated, Elbow Operated with inbuilt mixer for Hot & Cold water.



**CR SM001E : Elbow Operated** 



CR SM001SE : Sensor & Elbow Operated

**CR SM002E :Elbow Operated** 





## **MEDICAL GAS PIPELINE SYSTEM**

## **Copper Pipes & Fittings**















#### **MEDICAL GAS PIPELINE SYSTEM**

#### **AREA VALVE BOX**

2 Gas AREA VALVE BOX



#### 3 Gas AREA VALVE BOX



### 4 Gas AREA VALVE BO



# Gas Manifold Control Panel



### **Gas Outlet Points**







#### **MEDICAL GAS PIPELINE SYSTEM**

ANALOG GAS ALARM -2Gas, 3Gas, 4Gas,





### DIGITAL GAS ALARM- 2Gas, 3Gas, 4Gas, 5







#### **SUCTION TROLLEY**

**REGULATORS** 







BPC FLOW METER







## CRASH RAIL / WALL GAURDS & CORNER GAURD







end cap







end cap



### **EQUIPMENT TROLLEY**

Instrument/ Equipment
Trolleys are available in
Aluminium duly powder
coated as well as in
Stainless Steel with
adjustable height of
racks.









## **Hospital Furniture**







## ICU & EMERGENCY BLOCK







## **CONTACTS**

## MODULAR HEALTHCARE SYSTEM

#### **WORKS:**

Plot No.- 37, Udyog Kendra-1, Sector Ecotech - III, Greater Noida, Gautam Buddh Nagar, (U.P.) PIN 201306

Near Habibpur Village

E-Mail: mhsmodularot@gmail.com,

ronak.modularot@gmail.com

Web Site: <a href="https://www.mhsmodularot.co.in">www.mhsmodularot.co.in</a> Mob.+91- 9968220831,09891255887

#### **Billing Address:-**

No.202, Gulmohar Estate, Pocket – E, Sector Pi – 1, Greater Noida