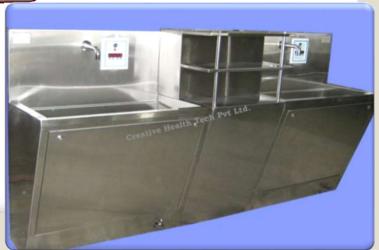

## ICU / NICU SURGICAL SCRUB STATIONS

Standard Surgical Scrub Station available in 1/2/3 Bay Operated by Touch less Sensor, Foot Operated, Elbow Operated with inbuilt mixer for Hot & Cold water. It is in Stainless Steel SS304. We can make customized Scrub Stations.

CR SS001SFE (Sensor+Foot+Elbow Operated with Thermostatic Mixer)

CR SS001EM (Elbow Mixer Operated)