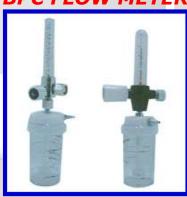

ated)





#### **MINI SCRUB & INSTRUMENTS WASH**

Mini Surgical Scrub Station available in 1/2/3 Bay Operated by Touch less Sensor, Foot Operated, Elbow Operated with inbuilt mixer for Hot & Cold water.



**CR SM001E : Elbow Operated** 



CR SM001SE : Sensor & Elbow Operated

**CR SM002E :Elbow Operated** 





## **MEDICAL GAS PIPELINE SYSTEM**

## **Copper Pipes & Fittings**















#### **MEDICAL GAS PIPELINE SYSTEM**

#### **AREA VALVE BOX**

2 Gas AREA VALVE BOX



#### 3 Gas AREA VALVE BOX



### 4 Gas AREA VALVE BO



# Gas Manifold Control Panel



### **Gas Outlet Points**







#### **MEDICAL GAS PIPELINE SYSTEM**

ANALOG GAS ALARM -2Gas, 3Gas, 4Gas,





### DIGITAL GAS ALARM- 2Gas, 3Gas, 4Gas, 5







#### **SUCTION TROLLEY**

**REGULATORS** 







BPC FLOW METER







## CRASH RAIL / WALL GAURDS & CORNER GAURD







end cap







end cap



### **EQUIPMENT TROLLEY**

Instrument/ Equipment
Trolleys are available in
Aluminium duly powder
coated as well as in
Stainless Steel with
adjustable height of
racks.









## **Hospital Furniture**







## ICU & EMERGENCY BLOCK







## **CONTACTS**

## MODULAR HEALTHCARE SYSTEM

#### **WORKS:**

Plot No.- 37, Udyog Kendra-1, Sector Ecotech - III, Greater Noida, Gautam Buddh Nagar, (U.P.) PIN 201306

Near Habibpur Village

E-Mail: mhsmodularot@gmail.com,

ronak.modularot@gmail.com

Web Site: <a href="https://www.mhsmodularot.co.in">www.mhsmodularot.co.in</a> Mob.+91- 9968220831,09891255887

#### **Billing Address:-**

No.202, Gulmohar Estate, Pocket – E, Sector Pi – 1, Greater Noida, Gautama Budh Nagar