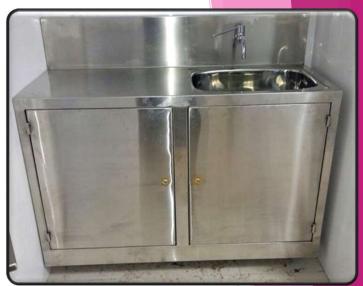

#### INSTRUMENT WASH SINK

Customized Instrument wash Station available in 1/2/3 Bay Operated by Touch less Sensor, Foot Operated, Elbow Operated with inbuilt mixer for Hot & Cold water with inbuilt platforms as per requirement.