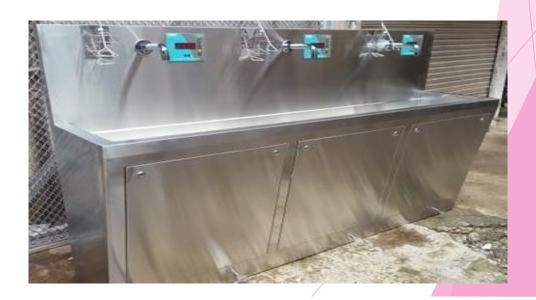

#### 3 BAY- CR SS003SF (Sensor+ Foot Operated with Thermostatic Mixer)

3 BAY- CR SS003FE (Foot + Elbow Operated with Thermostatic Mixer)

3 BAY- CR SS003SFKS (Foot+Knee+Sensor Mixer Operwith Thermostatic Mixer)

3 BAY- CR SS003EM (Elbow Manual Mixer Operated)

2 BAY- CR SS002SF (Sensor+ Foot Operated with Thermostatic Mixer)

2 BAY- CR SS002F (Foot Operated with Thermostatic Mixer)

BAY- CR SS002EM bow Mixer Operated)