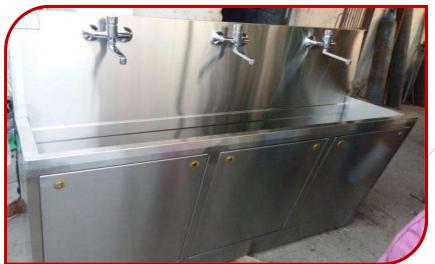

#### 3 BAY- CR SS003SF (Sensor+ Foot Operated with Thermostatic Mixer)

3 BAY- CR SS003FE (Foot + Elbow Operated with Thermostatic Mixer)

3 BAY- CR SS003SFKS (Foot+Knee+Sensor Mixer Operwith Thermostatic Mixer)

3 BAY- CR SS003EM (Elbow Manual Mixer Operated)

2 BAY- CR SS002SF (Sensor+ Foot Operated with Thermostatic Mixer)

2 BAY- CR SS002F (Foot Operated with Thermostatic Mixer)

BAY- CR SS002EM bow Mixer Operated)