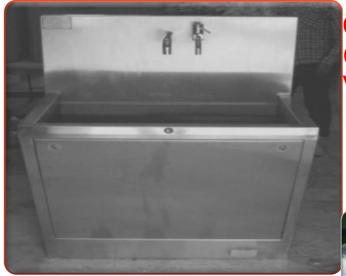

CR SS001SE

(Sensor + Elbow Operated with Thermostatic Mixer)

CR SS001EM (Elbow Mixer Operated)

Customized Surgical Scrub Station available in 1/2/3 Bay Operated by Touch less Sensor, Foot Operated, Elbow Operated with inbuilt mixer for Hot & Cold water.

Customized Scrub Station