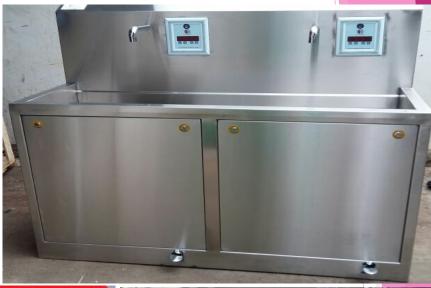

#### 3 BAY- CR SS003SF (Sensor+ Foot Operated with Thermostatic Mixer)

3 BAY- CR SS003FE (Foot + Elbow Operated with Thermostatic Mixer)

3 BAY- CR SS003SFKS (Foot+Knee+Sensor Mixer Operwith Thermostatic Mixer)

3 BAY- CR SS003EM (Elbow Manual Mixer Operated)

2 BAY- CR SS002SF (Sensor+ Foot Operated with Thermostatic Mixer)

2 BAY- CR SS002F (Foot Operated with Thermostatic Mixer)

BAY- CR SS002EM bow Mixer Operated)