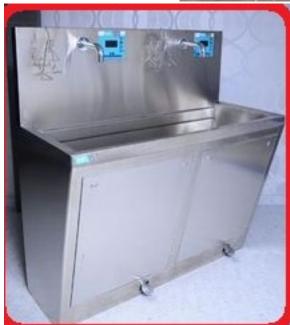

#### 3 BAY- CR SS003SF (Sensor+ Foot Operated with Thermostatic Mixer)

3 BAY- CR SS003FE (Foot + Elbow Operated with Thermostatic Mixer)

3 BAY- CR SS003SFKS (Foot+Knee+Sensor Mixer Operwith Thermostatic Mixer)

3 BAY- CR SS003EM (Elbow Manual Mixer Operated)

2 BAY- CR SS002SF (Sensor+ Foot Operated with Thermostatic Mixer)

2 BAY- CR SS002F (Foot Operated with Thermostatic Mixer)

BAY- CR SS002EM bow Mixer Operated)