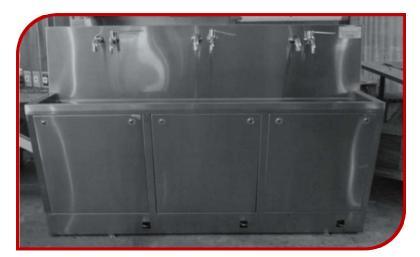

#### 3 BAY- CR SS003SF (Sensor+ Foot Operated with Thermostatic Mixer)

3 BAY- CR SS003FE (Foot + Elbow Operated with Thermostatic Mixer)

3 BAY- CR SS003SFKS (Foot+Knee+Sensor Mixer Operwith Thermostatic Mixer)

3 BAY- CR SS003EM (Elbow Manual Mixer Operated)

2 BAY- CR SS002SF (Sensor+ Foot Operated with Thermostatic Mixer)

2 BAY- CR SS002F (Foot Operated with Thermostatic Mixer)

BAY- CR SS002EM bow Mixer Operated)