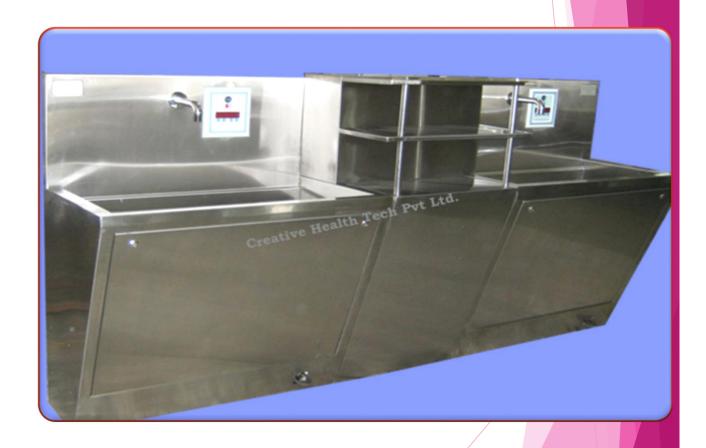

#### 3 BAY- CR SS003SF (Sensor+ Foot Operated with Thermostatic Mixer)

3 BAY- CR SS003FE (Foot + Elbow Operated with Thermostatic Mixer)

3 BAY- CR SS003SFKS (Foot+Knee+Sensor Mixer Operwith Thermostatic Mixer)

3 BAY- CR SS003EM (Elbow Manual Mixer Operated)

2 BAY- CR SS002SF (Sensor+ Foot Operated with Thermostatic Mixer)

2 BAY- CR SS002F (Foot Operated with Thermostatic Mixer)

BAY- CR SS002EM bow Mixer Operated)