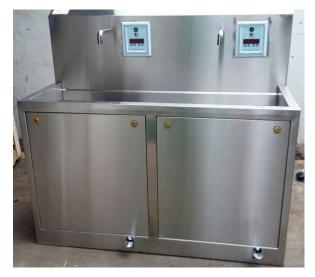

3 BAY- CR SS003EM (Elbow Manual Mixer Operated)

2 BAY- CR SS002SF (Sensor+ Foot Operated with Thermostatic Mixer)

2 BAY- CR SS002F (Foot Operated with Thermostatic Mixer)

BAY- CR SS002EM bow Mixer Operated)

CR SS001SE

(Sensor + Elbow Operated with Thermostatic Mixer)

CR SS001EM (Elbow Mixer Operated)

Customized Surgical Scrub Station available in 1/2/3 Bay Operated by Touch less Sensor, Foot Operated, Elbow Operated with inbuilt mixer for Hot & Cold water.