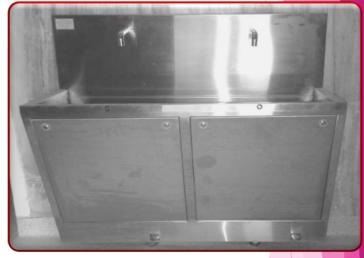

#### 3 BAY- CR SS003SF (Sensor+ Foot Operated with Thermostatic Mixer)

3 BAY- CR SS003FE (Foot + Elbow Operated with Thermostatic Mixer)

3 BAY- CR SS003SFKS (Foot+Knee+Sensor Mixer Operwith Thermostatic Mixer)

3 BAY- CR SS003EM (Elbow Manual Mixer Operated)

2 BAY- CR SS002SF (Sensor+ Foot Operated with Thermostatic Mixer)

2 BAY- CR SS002F (Foot Operated with Thermostatic Mixer)

BAY- CR SS002EM bow Mixer Operated)