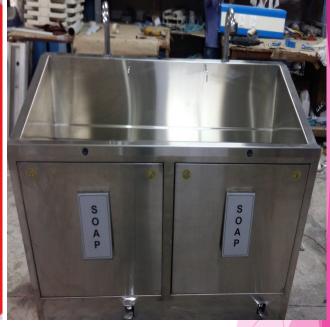

Customized Scrub Station

#### **Customized Scrub Station**

Mini Surgical Scrub Station available in 1/2/3 Bay Operated by Touch less Sensor, Elbow Operated with inbuilt mixer for Hot & Cold

water.

CR SM001SE : Sensor & Elbow Operated

CR SM002E Elbow Operated