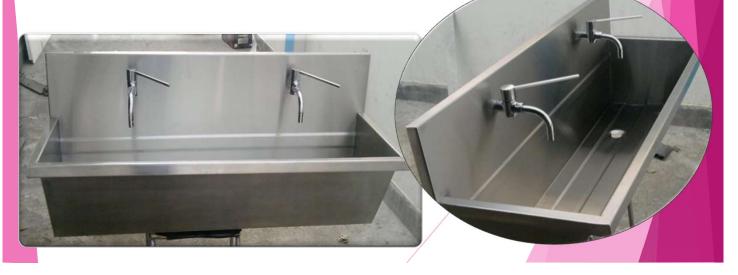

#### 3 BAY- CR SS003SF (Sensor+ Foot Operated with Thermostatic Mixer)

3 BAY- CR SS003FE (Foot + Elbow Operated with Thermostatic Mixer)

3 BAY- CR SS003SFKS (Foot+Knee+Sensor Mixer Operwith Thermostatic Mixer)

3 BAY- CR SS003EM (Elbow Manual Mixer Operated)

2 BAY- CR SS002SF (Sensor+ Foot Operated with Thermostatic Mixer)

2 BAY- CR SS002F (Foot Operated with Thermostatic Mixer)

BAY- CR SS002EM bow Mixer Operated)