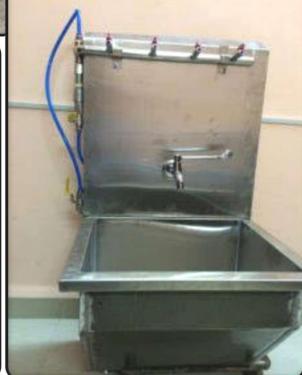

#### **Customized Scrub Station**

Mini Surgical Scrub Station available in 1/2/3 Bay Operated by Touch less Sensor, Elbow Operated with inbuilt mixer for Hot & Cold

water.

CR SM001SE : Sensor & Elbow Operated

CR SM002E Elbow Operated