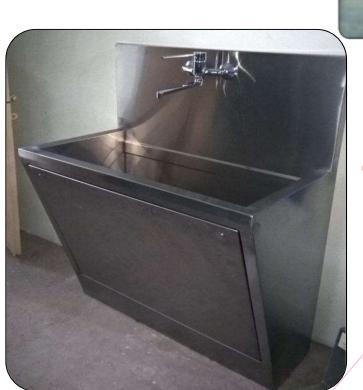

#### INSTRUMENT WASH SINK

Customized Instrument wash Station available in 1/2/3 Bay Operated by Touch less Sensor, Foot Operated, Elbow Operated with inbuilt mixer for Hot & Cold water with inbuilt platforms as per requirement.

Customized Surgical Scrub Station available in 1/2/3 Bay Operated by Touch less Sensor, Foot Operated, Elbow Operated with inbuilt mixer for Hot & Cold water.