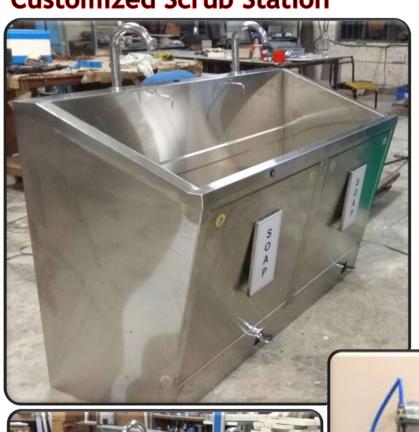

Customized Scrub Station

Customized Surgical Scrub Station available in 1/2/3 Bay Operated by Touch less Sensor, Foot Operated, Elbow Operated with inbuilt mixer for Hot & Cold water.