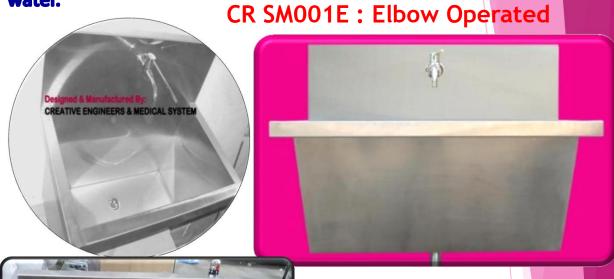

#### **Customized Scrub Station**

Mini Surgical Scrub Station available in 1/2/3 Bay Operated by Touch less Sensor, Elbow Operated with inbuilt mixer for Hot & Cold

water.

CR SM001SE : Sensor & Elbow Operated

CR SM002E Elbow Operated