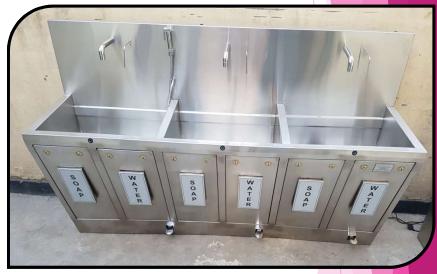

#### INSTRUMENT WASH SINK

Customized Instrument wash Station available in 1/2/3 Bay Operated by Touch less Sensor, Foot Operated, Elbow Operated with inbuilt mixer for Hot & Cold water with inbuilt platforms as per requirement.