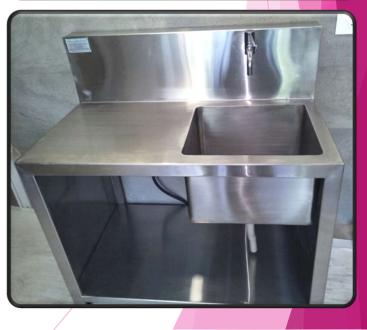

#### **Customized Scrub Station**

Mini Surgical Scrub Station available in 1/2/3 Bay Operated by Touch less Sensor, Elbow Operated with inbuilt mixer for Hot & Cold

water.

CR SM001SE : Sensor & Elbow Operated

CR SM002E Elbow Operated