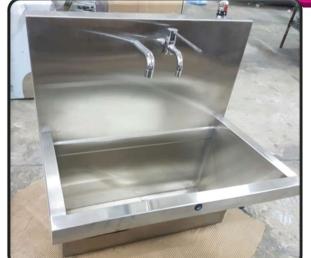

CR SS001SE

(Sensor + Elbow Operated with Thermostatic Mixer)

CR SS001EM (Elbow Mixer Operated)

Customized Surgical Scrub Station available in 1/2/3 Bay Operated by Touch less Sensor, Foot Operated, Elbow Operated with inbuilt mixer for Hot & Cold water.

Customized Scrub Station