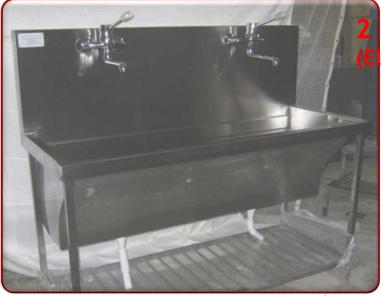

3 BAY- CR SS003EM (Elbow Manual Mixer Operated)

2 BAY- CR SS002SF (Sensor+ Foot Operated with Thermostatic Mixer)

2 BAY- CR SS002F (Foot Operated with Thermostatic Mixer)

BAY- CR SS002EM bow Mixer Operated)