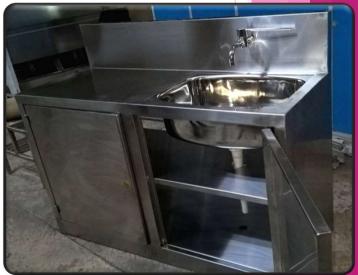

Customized Scrub Station

Customized Surgical Scrub Station available in 1/2/3 Bay Operated by Touch less Sensor, Foot Operated, Elbow Operated with inbuilt mixer for Hot & Cold water.