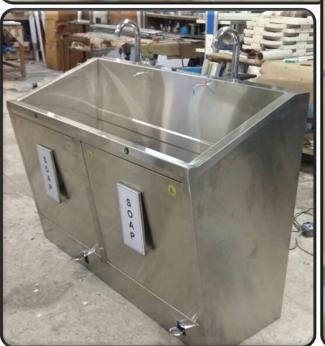

Customized Scrub Station

Customized Surgical Scrub Station available in 1/2/3 Bay Operated by Touch less Sensor, Foot Operated, Elbow Operated with inbuilt mixer for Hot & Cold water.