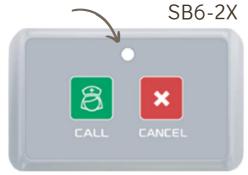

#### **CALL POINTS**

Indicator (red)

1 Call / 1 Cancel

5 Call / 1 Cancel 3 Call / 3 Cancel

- Straight / spiral cable (optional)
- Elegant yet rugged
- Wireless
- Battery life 18 24 months+ \*
- Customised Call Type
- Can be integrated with multiple display panels
- Can be integrated with door light

**AVAILABLE IN** 

<sup>\* 15</sup> calls per day