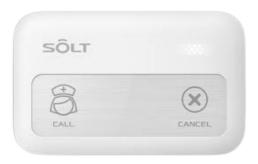

#### **CALL POINTS**

Indicator (red)

1 Call / 1 Cancel

5 Call / 1 Cancel 3 Call / 3 Cancel

- Straight / spiral cable (optional)
- Elegant yet rugged
- Wireless
- Battery life 18 24 months+ \*
- Customised Call Type
- Can be integrated with multiple display panels
- Can be integrated with door light

**AVAILABLE IN** 

<sup>\* 15</sup> calls per day