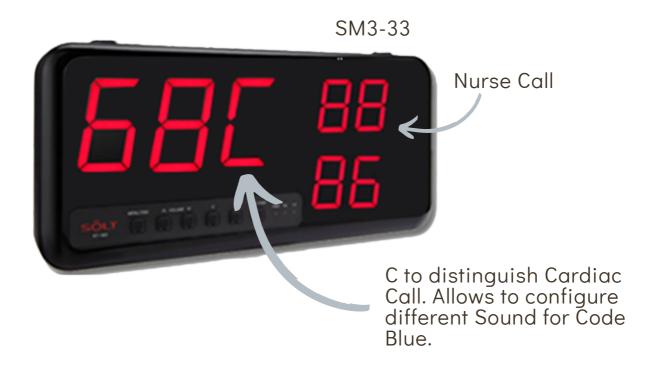

#### **DISPLAY PANEL**

- Display: 3 alphanumeric chars x 3 Calls
- Memory: Last 20 Calls
- 22 different sounds
- 7 Segment Alphanumeric Display
- Power supply: AC110~240V, DC12V/1A adaptor

### **CODE BLUE**

- Straight / Spiral cable (optional)
- Provides nursing staff with an immediate cardiac emergency call button
- Code blue alerts can be displayed on one or more panels as per requirement.
- Can operate as a stand-alone system or as part of the Solt Nurse Call System environment
- Easy to install and affordable
- Helps meet NABH, JCI certification requirements
- Long Battery life 18-24 months\*