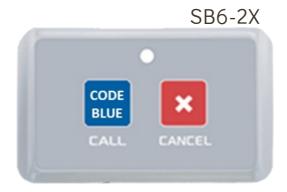

### **CODE BLUE**

- Straight / Spiral cable (optional)
- Provides nursing staff with an immediate cardiac emergency call button
- Code blue alerts can be displayed on one or more panels as per requirement.
- Can operate as a stand-alone system or as part of the Solt Nurse Call System environment
- Easy to install and affordable
- Helps meet NABH, JCI certification requirements
- Long Battery life 18-24 months\*