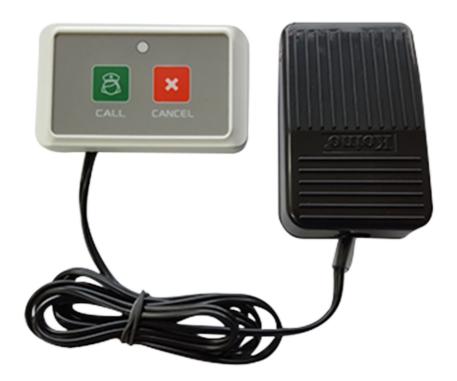

### CALL POINT for OT / OR

- Appropriate for use in operation rooms
- Operate using the foot-operated
- Can be integrated with multiple Call Display Panels
- Can be integrated with Door Light