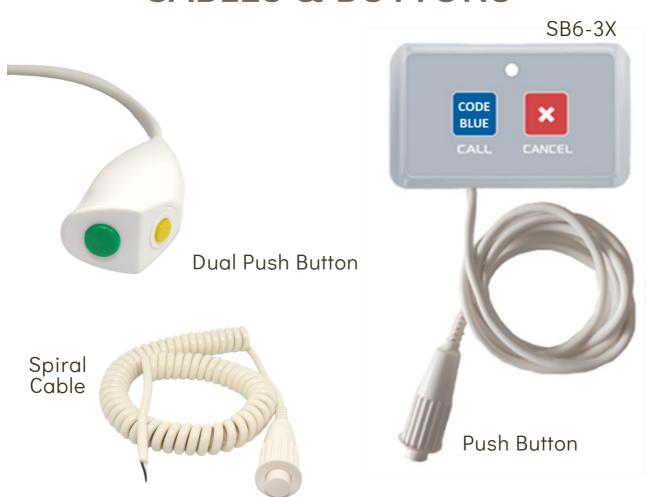

ONS**

- In Patient Department (IPD)
- Out Patient Department (OPD)
- OT / OR
- Emergency Call
- Code Blue Call
- Toilet Emergency Call
- Fall Prevention
- In the Cafeteria
- May I Help You Button
- Survey

#### **ADVANTAGES**

- Quick and Easy Installation (Within few hours),
- Reliable and Proven Technology (India and Internationally),
- No Wiring so very low maintenance, high uptime and scalable.





#### **CALL POINTS**

Indicator (red)



1 Call / 1 Cancel



5 Call / 1 Cancel 3 Call / 3 Cancel

- Straight / spiral cable (optional)
- Elegant yet rugged
- Wireless
- Battery life 18 24 months+ \*
- Customised Call Type
- Can be integrated with multiple display panels
- Can be integrated with door light

**AVAILABLE IN** 





<sup>\* 15</sup> calls per day



### **CABLES & BUTTONS**



Button: Single Dual

Straight Cable

Spiral Cable





### **CODE BLUE**





- Straight / Spiral cable (optional)
- Provides nursing staff with an immediate cardiac emergency call button
- Code blue alerts can be displayed on one or more panels as per requirement.
- Can operate as a stand-alone system or as part of the Solt Nurse Call System environment
- Easy to install and affordable
- Helps meet NABH, JCI certification requirements
- Long Battery life 18-24 months\*





### CALL BUTTON WITH PULL STRING





- Used for heavy and inactive patients
- The battery life up to 3 years
- The length of the twisted cord is up to one meter
- Used in Toilet / Wash room





### **CALL POINTS**

SB9-2X



SB7-1X/2X





- Excellent Performance and Reliability
- Attractive compact design
- Quiet