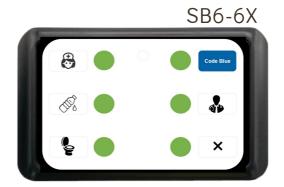

#### **CALL POINTS**

Indicator (red)

1 Call / 1 Cancel

5 Call / 1 Cancel 3 Call / 3 Cancel

- Straight / spiral cable (optional)
- Elegant yet rugged
- Wireless
- Battery life 18 24 months+ \*
- Customised Call Type
- Can be integrated with multiple display panels
- Can be integrated with door light