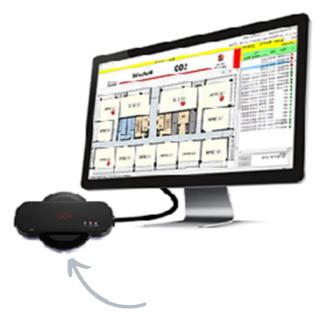

### RECEIVER TO DISPLAY CALL ON PC

SR5 - MPR

- Call Displayed on PC Screen
- Different sounds for different call types
- Different background colours for different call types
- Call Escalation
- Reporting
- Power supply: AC110~240V, DC12V/1A adaptor