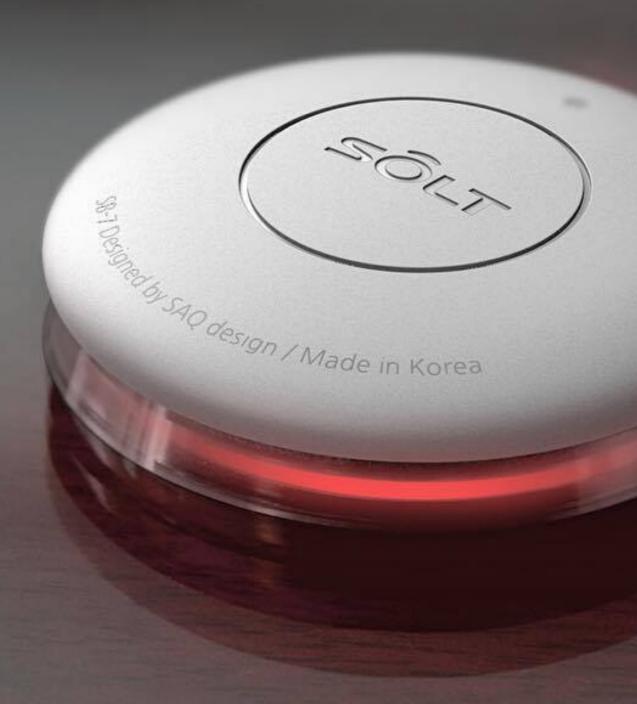

#### **CALL POINTS**

Indicator (red)

1 Call / 1 Cancel

5 Call / 1 Cancel 3 Call / 3 Cancel

- Straight / spiral cable (optional)
- Elegant yet rugged
- Wireless
- Battery life 18 24 months+ \*
- Customised Call Type
- Can be integrated with multiple display panels
- Can be integrated with door light

**AVAILABLE IN** 

<sup>\* 15</sup> calls per day