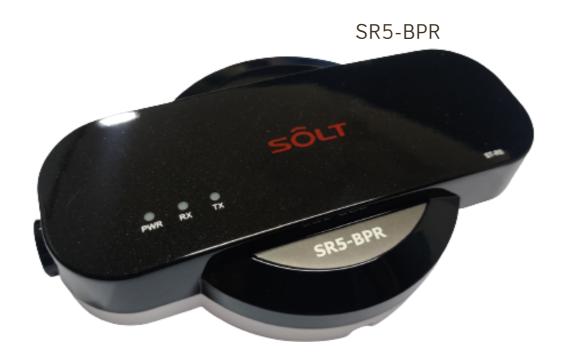

### RECEIVER TO DISPLAY CALL ON PC

SR5 - MPR

- Call Displayed on PC Screen
- Different sounds for different call types
- Different background colours for different call types
- Call Escalation
- Reporting
- Power supply: AC110~240V, DC12V/1A adaptor