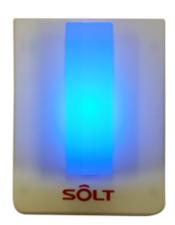

#### **DOOR LIGHT**

- Single light with 6 colours
- Different colours for the different call types
- Can be configured with 20 Call Points
- Common Light for Twin Sharing to reduce Investment
- Light Steady / Blinking (Flashing) Configuration
- Beep sound on or off