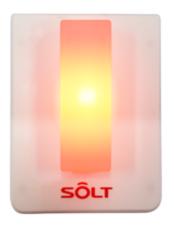

#### **DOOR LIGHT**

- Single light with 6 colours
- Different colours for the different call types
- Can be configured with 20 Call Points
- Common Light for Twin Sharing to reduce Investment
- Light Steady / Blinking (Flashing) Configuration
- Beep sound on or off