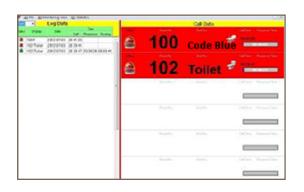

### RECEIVER TO DISPLAY CALL ON PC

SR5 - MPR

- Call Displayed on PC Screen
- Different sounds for different call types
- Different background colours for different call types
- Call Escalation
- Reporting
- Power supply: AC110~240V, DC12V/1A adaptor