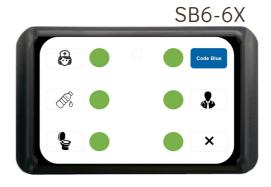

#### **CALL POINTS**

Indicator (red)

1 Call / 1 Cancel

5 Call / 1 Cancel 3 Call / 3 Cancel

- Straight / spiral cable (optional)
- Elegant yet rugged
- Wireless
- Battery life 18 24 months+ \*
- Customised Call Type
- Can be integrated with multiple display panels
- Can be integrated with door light

**AVAILABLE IN** 

<sup>\* 15</sup> calls per day