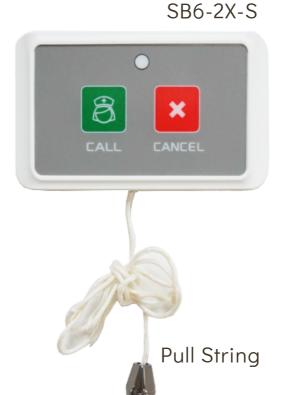

### CALL BUTTON WITH PULL STRING

- Used for heavy and inactive patients
- The battery life up to 3 years
- The length of the twisted cord is up to one meter
- Used in Toilet / Wash room